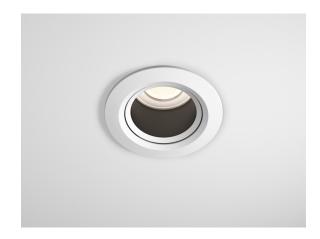

# Description

Directional architectural miniature downlight featuring an anti-glare baffle and minimal bezel. 65mm diameter for discreet installation with 20 degree tilt capability. The fixture is available in a variety of finishes. GU10 Lamp holder included.