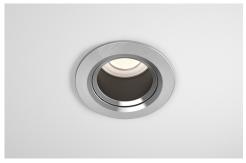

# Description

Directional architectural miniature downlight featuring an anti-glare baffle and minimal bezel. 65mm diameter for discreet installation with 20 degree tilt capability. The fixture is available in a variety of finishes. GU10 Lamp holder included.

### Specification

| Suggested Light Source | GU10: DYNA, DYNA-LUX   ENGINE: DIABLO Range                          |
|------------------------|----------------------------------------------------------------------|
| Lamp Change            | Removal of Fixture                                                   |
| Voltage                | Max. 240V                                                            |
| Tilt                   | 20°                                                                  |
| Rotation               | -                                                                    |
| Cut Out                | 56MM - Circular                                                      |
| Anti-Glare             | Yes                                                                  |
| IP Rating              | IP20                                                                 |
| Material               | Aluminium                                                            |
| Finish                 | Solid Colours - Epoxy Powder Coat; Metallic Finishes - Electroplated |