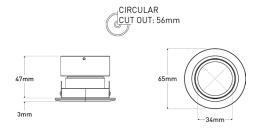

### Dimensions

### Specification

| Suggested Light Source | GU10: DYNA, DYNA-LUX   ENGINE: DIABLO Range                          |
|------------------------|----------------------------------------------------------------------|
| Lamp Change            | Removal of Fixture                                                   |
| Voltage                | Max. 240V                                                            |
| Tilt                   | 20°                                                                  |
| Rotation               | -                                                                    |
| Cut Out                | 56MM - Circular                                                      |
| Anti-Glare             | Yes                                                                  |
| IP Rating              | IP20                                                                 |
| Material               | Aluminium                                                            |
| Finish                 | Solid Colours - Epoxy Powder Coat; Metallic Finishes - Electroplated |