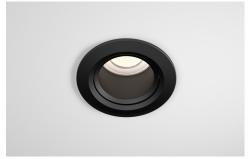

|
| Voltage                | Max. 240V                                                            |
| Tilt                   | 20°                                                                  |
| Rotation               | -                                                                    |
| Cut Out                | 56MM - Circular                                                      |
| Anti-Glare             | Yes                                                                  |
| IP Rating              | IP20                                                                 |
| Material               | Aluminium                                                            |
| Finish                 | Solid Colours - Epoxy Powder Coat; Metallic Finishes - Electroplated |

## Finishes







BLACK (RAL 9005) CHROME SATIN CHROME