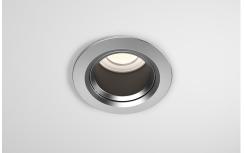

# Description

Directional architectural miniature downlight featuring an anti-glare baffle and minimal bezel. 65mm diameter for discreet installation with 20 degree tilt capability. The fixture is available in a variety of finishes. GU10 Lamp holder included.

### Specification

| Suggested Light Source | GU10: DYNA, DYNA-LUX   ENGINE: DIABLO Range                          |
|------------------------|----------------------------------------------------------------------|
| Lamp Change            | Removal of Fixture                                                   |
| Voltage                | Max. 240V                                                            |
| Tilt                   | 20°                                                                  |
| Rotation               | -                                                                    |
| Cut Out                | 56MM - Circular                                                      |
| Anti-Glare             | Yes                                                                  |
| IP Rating              | IP20                                                                 |
| Material               | Aluminium                                                            |
| Finish                 | Solid Colours - Epoxy Powder Coat; Metallic Finishes - Electroplated |