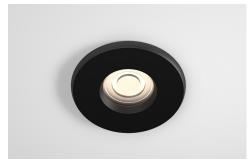

|
| Power Consumption      | Variable Light Source                                                |
| Voltage                | Max. 240V                                                            |
| Tilt                   | Fixed                                                                |
| Rotation               | Fixed                                                                |
| Cutout                 | 72mm - Circular                                                      |
| Anti-Glare             | Yes                                                                  |
| IP Rating              | IP65                                                                 |
| Finish                 | Solid Colours - Epoxy Powder Coat; Metallic Finishes - Electroplated |

## Finishes





BLACK (RAL 9005)

CHROME