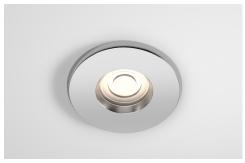

| Power Consumption      | Variable Light Source                                                |
| Voltage                | Max. 240V                                                            |
| Tilt                   | Fixed                                                                |
| Rotation               | Fixed                                                                |
| Cutout                 | 72mm - Circular                                                      |
| Anti-Glare             | Yes                                                                  |
| IP Rating              | IP65                                                                 |
| Finish                 | Solid Colours - Epoxy Powder Coat; Metallic Finishes - Electroplated |

## Finishes





BLACK (RAL 9005)

CHROME