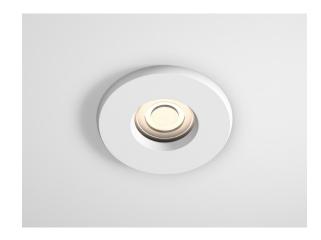

# NEMO - IP65 Downlight

# Description

IP65 NEMO Fixture featuring die-cast Aluminium construction with double-tempered safety glass. Product incorporates a simple clip lamp change mechanism with removable fascia for ease of maintenance. Fixture is available in a variety of finishes.