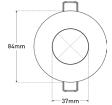

# NEMO - IP65 Downlight



# Description

IP65 NEMO Fixture featuring die-cast Aluminium construction with double-tempered safety glass. Product incorporates a simple clip lamp change mechanism with removable fascia for ease of maintenance. Fixture is available in a variety of finishes.

### Dimensions







## Specification

| Suggested Light Source | GU10: DYNA, DYNA-LUX   ENGINE: DIABLO Range                          |
|------------------------|----------------------------------------------------------------------|
| Construction           | Aluminium                                                            |
| Lamp Change            | Clip Lamp Change Mechanism                                           |
| Power Consumption      | Variable Light Source                                                |
| Voltage                | Max. 240V                                                            |
| Tilt                   | Fixed                                                                |
| Rotation               | Fixed