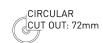

### Dimensions

## Specification

| Suggested Light Source | GU10: DYNA, DYNA-LUX   ENGINE: DIABLO Range                          |
|------------------------|----------------------------------------------------------------------|
| Construction           | Aluminium                                                            |
| Lamp Change            | Clip Lamp Change Mechanism                                           |
| Power Consumption      | Variable Light Source                                                |
| Voltage                | Max. 240V                                                            |
| Tilt                   | Fixed                                                                |
| Rotation               | Fixed                                                                |
| Cutout                 | 72mm - Circular                                                      |
| Anti-Glare             | Yes                                                                  |
| IP Rating              | IP65                                                                 |
| Finish                 | Solid Colours - Epoxy Powder Coat; Metallic Finishes - Electroplated |