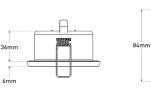

# NEMO - IP65 Downlight



# Description

IP65 NEMO Fixture featuring die-cast Aluminium construction with double-tempered safety glass. Product incorporates a simple clip lamp change mechanism with removable fascia for ease of maintenance. Fixture is available in a variety of finishes.

### Dimensions







## Specification

| Suggested Light Source | GU10: DYNA, DYNA-LUX   ENGINE: DIABLO Range                          |
|------------------------|----------------------------------------------------------------------|
| Construction           | Aluminium                                                            |
| Lamp Change            | Clip Lamp Change Mechanism                                           |
| Power Consumption      | Variable Light Source                                                |
| Voltage                | Max. 240V                                                            |
| Tilt                   | Fixed                                                                |
| Rotation               | Fixed