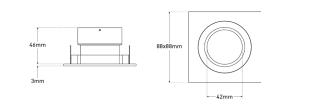

## Dimensions

CIRCULAR CUT OUT: 76mm

| Specification          |                                                                      |
|------------------------|----------------------------------------------------------------------|
| Suggested Light Source | GU10: DYNA, DYNA-LUX   ENGINE: DIABLO Range                          |
| Construction           | Aluminium Frame / Magnetic Suspension                                |
| Lamp Change            | Magnetic Lamp Change Mechanism                                       |
| Power Consumption      | Variable Light Source - LED Module / GU10                            |
| Voltage                | Max. 240V                                                            |
| Tilt                   | Fixed                                                                |
| Rotation               | Fixed                                                                |
| Cutout                 | 76mm - Circular                                                      |
| Anti-Glare             | Yes                                                                  |
| IP Rating              | IP20                                                                 |
| Finish                 | Solid Colours - Epoxy Powder Coat; Metallic Finishes - Electroplated |