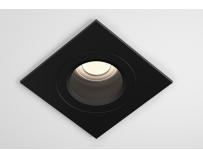

| Variable Light Source - LED Module / GU10                            |
| Voltage                | Max. 240V                                                            |
| Tilt                   | Fixed                                                                |
| Rotation               | Fixed                                                                |
| Cutout                 | 76mm - Circular                                                      |
| Anti-Glare             | Yes                                                                  |
| IP Rating              | IP20                                                                 |
| Finish                 | Solid Colours - Epoxy Powder Coat; Metallic Finishes - Electroplated |

## Finishes



ALL WHITE (RAL9016)





BLACK (RAL9005)



CHROME