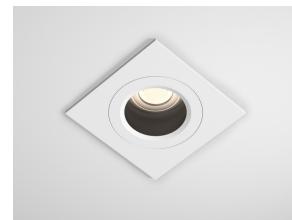

MAGNO-SQ - Fixed Magnetic Downlight

Description

Architectural square downlight featuring an anti-glare baffle and magnetic lamp change mechanism. The recessed light source serves to minimise glare. The fixture is available in a variety of finishes.