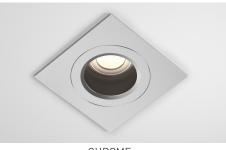

Source - LED Module / GU10                            |
| Voltage                | Max. 240V                                                            |
| Tilt                   | Fixed                                                                |
| Rotation               | Fixed                                                                |
| Cutout                 | 76mm - Circular                                                      |
| Anti-Glare             | Yes                                                                  |
| IP Rating              | IP20                                                                 |
| Finish                 | Solid Colours - Epoxy Powder Coat; Metallic Finishes - Electroplated |

## Finishes



ALL WHITE (RAL9016)





BLACK (RAL9005)



CHROME