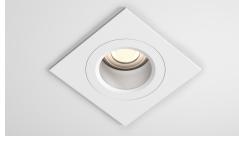

MAGNO-SQ - Fixed Magnetic Downlight

Description

Architectural square downlight featuring an anti-glare baffle and magnetic lamp change mechanism. The recessed light source serves to minimise glare. The fixture is available in a variety of finishes.