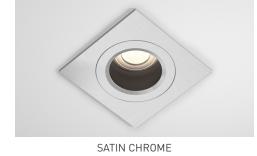

| Variable Light Source - LED Module / GU10                            |
| Voltage                | Max. 240V                                                            |
| Tilt                   | Fixed                                                                |
| Rotation               | Fixed                                                                |
| Cutout                 | 76mm - Circular                                                      |
| Anti-Glare             | Yes                                                                  |
| IP Rating              | IP20                                                                 |
| Finish                 | Solid Colours - Epoxy Powder Coat; Metallic Finishes - Electroplated |

## Finishes



ALL WHITE (RAL9016)





BLACK (RAL9005)



CHROME