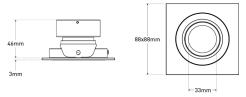

#### Dimensions

### Specification

| Suggested Light Source | GU10: DYNA, DYNA-LUX   ENGINE: DIABLO Range                          |
|------------------------|----------------------------------------------------------------------|
| Construction           | Aluminium Frame / Magnetic Suspension                                |
| Lamp Change            | Magnetic Lamp Change Mechanism                                       |
| Power Consumption      | Variable Light Source - LED Module / GU10                            |
| Voltage                | Max. 240V                                                            |
| Tilt                   | 30°                                                                  |
| Rotation               | 360°                                                                 |
| Cutout                 | 76mm - Circular                                                      |
| Anti-Glare             | Yes                                                                  |
| IP Rating              | IP20                                                                 |
| Finish                 | Solid Colours - Epoxy Powder Coat; Metallic Finishes - Electroplated |