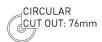

### Specification

| Suggested Light Source | GU10: DYNA, DYNA-LUX   ENGINE: DIABLO Range                          |
|------------------------|----------------------------------------------------------------------|
| Construction           | Aluminium Frame / Magnetic Suspension                                |
| Lamp Change            | Magnetic Lamp Change Mechanism                                       |
| Power Consumption      | Variable Light Source - LED Module / GU10                            |
| Voltage                | Max. 240V                                                            |
| Tilt                   | 30°                                                                  |
| Rotation               | 360°                                                                 |
| Cutout                 | 76mm - Circular                                                      |
| Anti-Glare             | Yes                                                                  |
| IP Rating              | IP20                                                                 |
| Finish                 | Solid Colours - Epoxy Powder Coat; Metallic Finishes - Electroplated |