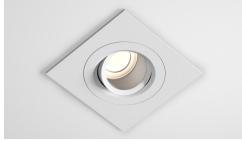

# Description

Directional architectural square downlight featuring an anti-glare baffle and magnetic lamp change mechanism. Facilitates 360 degree rotation and tilt capability. The fixture is available in a variety of finishes

### Finishes

ALL WHITE (RAL9016)

BLACK (RAL9005)

CHROME