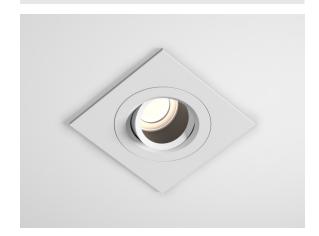

# **MAGNO-SQ-TL** - Directional Square Magnetic Downlight

# Description

Directional architectural square downlight featuring an anti-glare baffle and magnetic lamp change mechanism. Facilitates 360 degree rotation and tilt capability. The fixture is available in a variety of finishes