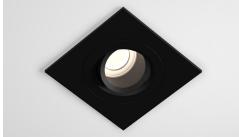

# Description

Directional architectural square downlight featuring an anti-glare baffle and magnetic lamp change mechanism. Facilitates 360 degree rotation and tilt capability. The fixture is available in a variety of finishes

### Finishes

ALL WHITE (RAL9016)

BLACK (RAL9005)

CHROME