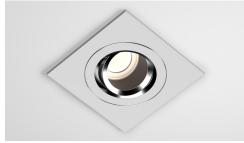

# Description

Directional architectural square downlight featuring an anti-glare baffle and magnetic lamp change mechanism. Facilitates 360 degree rotation and tilt capability. The fixture is available in a variety of finishes

### Finishes

ALL WHITE (RAL9016)

BLACK (RAL9005)

CHROME