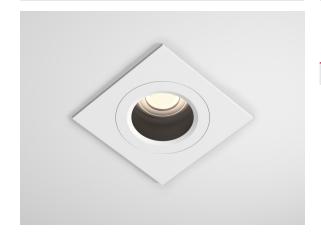

# MAGNO-SQ-IP44 - Fixed Magnetic Downlight

# Description

Architectural square downlight rated to IP44. Featuring an anti-glare baffle and magnetic lamp change mechanism. The recessed light source serves to minimise glare. The fixture is available in a variety of finishes.