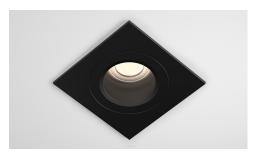

# Description

Architectural square downlight rated to IP44. Featuring an anti-glare baffle and magnetic lamp change mechanism. The recessed light source serves to minimise glare. The fixture is available in a variety of finishes.

### Finishes

BLACK (RAL9005)

CHROME