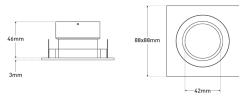

#### Dimensions

### Specification

| Suggested Light Source | GU10: DYNA, DYNA-LUX   ENGINE: DIABLO Range                          |
|------------------------|----------------------------------------------------------------------|
| Construction           | Aluminium Frame / Magnetic Suspension                                |
| Lamp Change            | Magnetic Lamp Change Mechanism                                       |
| Power Consumption      | Variable Light Source - LED Module / GU10                            |
| Voltage                | Max. 240V                                                            |
| Tilt                   | Fixed                                                                |
| Rotation               | Fixed                                                                |
| Cutout                 | 76mm - Circular                                                      |
| Anti-Glare             | Yes                                                                  |
| IP Rating              | IP44                                                                 |
| Finish                 | Solid Colours - Epoxy Powder Coat; Metallic Finishes - Electroplated |