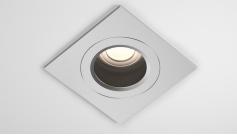

# Description

Architectural square downlight rated to IP44. Featuring an anti-glare baffle and magnetic lamp change mechanism. The recessed light source serves to minimise glare. The fixture is available in a variety of finishes.

### Finishes

BLACK (RAL9005)

CHROME