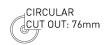

### Specification

| Suggested Light Source | GU10: DYNA, DYNA-LUX   ENGINE: DIABLO Range                          |
|------------------------|----------------------------------------------------------------------|
| Construction           | Aluminium Frame / Magnetic Suspension                                |
| Lamp Change            | Magnetic Lamp Change Mechanism                                       |
| Power Consumption      | Variable Light Source - LED Module / GU10                            |
| Voltage                | Max. 240V                                                            |
| Tilt                   | Fixed                                                                |
| Rotation               | Fixed                                                                |
| Cutout                 | 76mm - Circular                                                      |
| Anti-Glare             | Yes                                                                  |
| IP Rating              | IP44                                                                 |
| Finish                 | Solid Colours - Epoxy Powder Coat; Metallic Finishes - Electroplated |