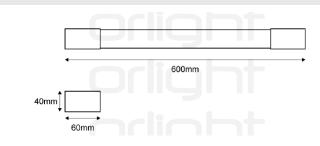

# Frontera-Sq - Square Polished Chrome Mirror Light



# Description

The Frontera-Sq is an attractive wall mounted fixture with IP44 ingress protection. Ideal for vertical or horizontal mounting adjacent to mirror. Polished chrome detailing with durable polycarbonate diffuser to minimise glare.

### Dimensions



### Photometrics



# Specification

| Light Source       | LED             |
|--------------------|-----------------|
| Dimming Options    | Switched        |
| Voltage            | 240V            |
| Power Consumption  | 13W             |
| Colour Temperature | 3000K           |
| Light Output       | 1420lm          |
| Lm Per Watt        | 109lm/W         |
| Beam Angle         | 280°            |
| CRI                | >82             |
| IP Rating          | IP44            |
| Finish             | Polished Chrome |