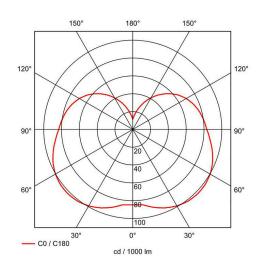

# Frontera-Sq - Square Polished Chrome Mirror Light



# Description

The Frontera-Sq is an attractive wall mounted fixture with IP44 ingress protection. Ideal for vertical or horizontal mounting adjacent to mirror. Polished chrome detailing with durable polycarbonate diffuser to minimise glare.

### Dimensions



### Photometrics



# Specification

| Light Source       | LED             |
|--------------------|-----------------|
| Dimming Options    | Switched        |
| Voltage            | 240V            |
| Power Consumption  | 13W             |
| Colour Temperature | 3000K           |
| Light Output       | 1420lm          |
| Lm Per Watt        | 109lm/W         |
| Beam Angle         | 280°            |
| CRI                | >82             |
| IP Rating          | IP44            |
| Finish             | Polished Chrome |