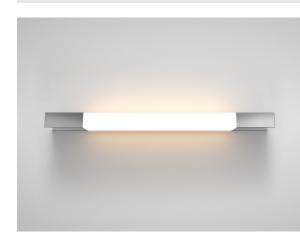

# Frontera-Sq - Square Polished Chrome Mirror Light

# Description

The Frontera-Sq is an attractive wall mounted fixture with IP44 ingress protection. Ideal for vertical or horizontal mounting adjacent to mirror. Polished chrome detailing with durable polycarbonate diffuser to minimise glare.