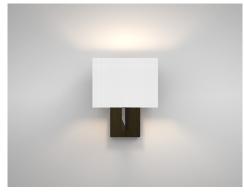

# **ZED** - Square Shade Wall Light

# Description

This modern wall lamp features attractive styling combined with warm fabric shade creating an inviting atmosphere. Ideal for complementing the most exquisite of bedrooms offering bedside functionality with ambient light source. \*Images shown are for reference. Products do not come with light source included as standard.\*

# Finishes

CHROME BRONZE