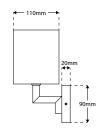

# **ZED** - Square Shade Wall Light



# Description

This modern wall lamp features attractive styling combined with warm fabric shade creating an inviting atmosphere. Ideal for complementing the most exquisite of bedrooms offering bedside functionality with ambient light source. \*Images shown are for reference. Products do not come with light source included as standard.\*

## Dimensions





# Specification

| Suggested Light Source | DYNA-E14       |
|------------------------|----------------|
| Voltage                | Max. 240V      |
| IP Rating              | IP20           |
| Weight                 | 454g           |
| Finish                 | Chrome; Bronze |

# Finishes





CHROME BRONZE