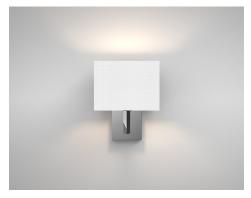

# **ZED** - Square Shade Wall Light

# Description

This modern wall lamp features attractive styling combined with warm fabric shade creating an inviting atmosphere. Ideal for complementing the most exquisite of bedrooms offering bedside functionality with ambient light source. \*Images shown are for reference. Products do not come with light source included as standard.\*

# Finishes

CHROME BRONZE