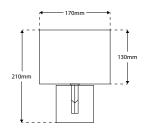

# **ZED** - Square Shade Wall Light



# Description

This modern wall lamp features attractive styling combined with warm fabric shade creating an inviting atmosphere. Ideal for complementing the most exquisite of bedrooms offering bedside functionality with ambient light source. \*Images shown are for reference. Products do not come with light source included as standard.\*

## Dimensions





# Specification

| Suggested Light Source | DYNA-E14       |
|------------------------|----------------|
| Voltage                | Max. 240V      |
| IP Rating              | IP20           |
| Weight                 | 454g           |
| Finish                 | Chrome; Bronze |

# Finishes





CHROME BRONZE