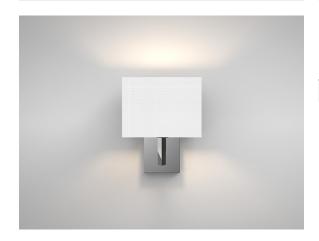

# **ZED** - Square Shade Wall Light

# Description

This modern wall lamp features attractive styling combined with warm fabric shade creating an inviting atmosphere. Ideal for complementing the most exquisite of bedrooms offering bedside functionality with ambient light source. \*Images shown are for reference. Products do not come with light source included as standard.\*