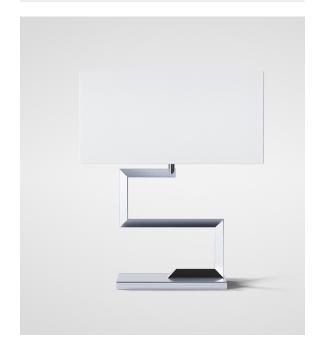

## ZED - Table Lamp

## Description

This modern table lamp features attractive styling combined with white fabric shade creating an inviting atmosphere. Ideal for complementing the most exquisite of bedrooms. The lamp features a universal E27 base suitable for incandescent or LED retrofit lamp types. \*Images shown are for reference. Products do not come with light source included as standard.\*