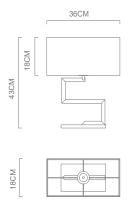

## ZED - Table Lamp



## Description

This modern table lamp features attractive styling combined with white fabric shade creating an inviting atmosphere. Ideal for complementing the most exquisite of bedrooms. The lamp features a universal E27 base suitable for incandescent or LED retrofit lamp types. \*Images shown are for reference. Products do not come with light source included as standard.\*

## Dimensions



## Specification

| Suggested Light Source | DYNA-E27                       |
|------------------------|--------------------------------|
| Voltage                | Max. 240V                      |
| IP Rating              | IP20                           |
| Finish                 | Chrome with white fabric shade |