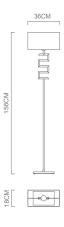

# special projects



# ZED - Floor Lamp



## Description

This modern floor lamp features attractive styling combined with white fabric shade creating an inviting atmosphere. Ideal for complementing the most exquisite of living rooms. The lamp features a universal E27 base suitable for incandescent or LED retrofit lamp types. \*Images shown are for reference. Products do not come with light source included as standard.\*

### Dimensions



## Specification

| Suggested Light Source | DYNA-E27                       |
|------------------------|--------------------------------|
| Voltage                | Max. 240V                      |
| IP Rating              | IP20                           |
| Finish                 | Chrome with white fabric shade |