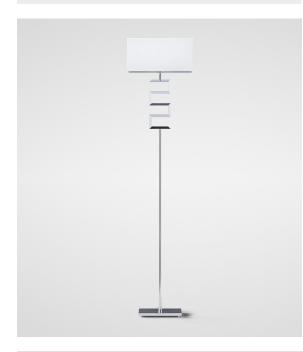

# ZED - Floor Lamp

## Description

This modern floor lamp features attractive styling combined with white fabric shade creating an inviting atmosphere. Ideal for complementing the most exquisite of living rooms. The lamp features a universal E27 base suitable for incandescent or LED retrofit lamp types. \*Images shown are for reference. Products do not come with light source included as standard.\*