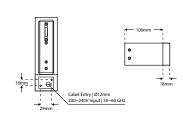

## Dimensions

## Specification

| Power              | 6W Circuit Power        |
|--------------------|-------------------------|
| Voltage            | 240V                    |
| Colour Temperature | 3000K                   |
| Lumens             | 450 Lm                  |
| Lumens Per Watt    | 75 Lm/W                 |
| CRI                | >80                     |
| Chipset            | Rebel LED               |
| Binning            | 4-Step MacAdams Ellipse |
| IP Rating          | IP20                    |
| Material           | Ceramic                 |
| Finish             | White                   |