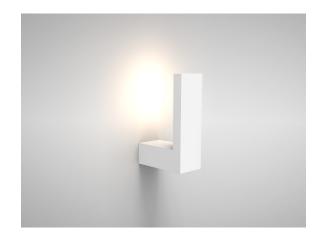

## ZARE5 - Ceramic L-Shape Wall Light

## Description

Part of the ZARE wall light collection, this modern wall fixture is crafted from ceramic with an integrated 6W LED chipset. The fixture provides a wonderful up & down lighting effect with warm white LED source and high CRI greater than Ra>80. Furthermore this low energy fixture is highly efficient.