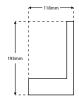

## ZARE5 - Ceramic L-Shape Wall Light



## Description

Part of the ZARE wall light collection, this modern wall fixture is crafted from ceramic with an integrated 6W LED chipset. The fixture provides a wonderful up & down lighting effect with warm white LED source and high CRI greater than Ra>80. Furthermore this low energy fixture is highly efficient.

## Dimensions





## Specification

| Power              | 6W Circuit Power        |
|--------------------|-------------------------|
| Voltage            | 240V                    |
| Colour Temperature | 3000K                   |
| Lumens             | 450 Lm                  |
| Lumens Per Watt    | 75 Lm/W                 |
| CRI                | >80                     |
| Chipset            | Rebel LED               |
| Binning            | 4-Step MacAdams Ellipse |
| IP Rating          | IP20                    |
| Material           | Ceramic                 |
| Finish             | White                   |