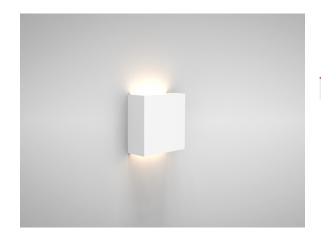

## ZARE4 - Ceramic Up & Down Wall Light

## Description

Part of the ZARE wall light collection, this modern wall fixture is crafted from ceramic with an integrated 6W LED chipset. The fixture provides a wonderful up & down lighting effect with warm white LED source and high CRI greater than Ra>80. Furthermore this low energy fixture is highly efficient.