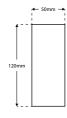

## ZARE4 - Ceramic Up & Down Wall Light



## Description

Part of the ZARE wall light collection, this modern wall fixture is crafted from ceramic with an integrated 6W LED chipset. The fixture provides a wonderful up & down lighting effect with warm white LED source and high CRI greater than Ra>80. Furthermore this low energy fixture is highly efficient.

## Dimensions





## Specification

| Power              | 6W Circuit Power        |
|--------------------|-------------------------|
| Voltage            | 240V                    |
| Colour Temperature | 3000K                   |
| Lumens             | 450 Lm                  |
| Lumens Per Watt    | 75 Lm/W                 |
| CRI                | >80                     |
| Chipset            | Rebel LED               |
| Binning            | 4-Step MacAdams Ellipse |
| IP Rating          | IP20                    |
| Material           | Ceramic                 |
| Finish             | White                   |