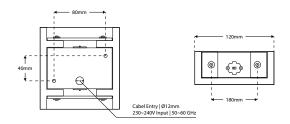

## ZARE4 - Ceramic Up & Down Wall Light



## Description

Part of the ZARE wall light collection, this modern wall fixture is crafted from ceramic with an integrated 6W LED chipset. The fixture provides a wonderful up & down lighting effect with warm white LED source and high CRI greater than Ra>80. Furthermore this low energy fixture is highly efficient.

## Dimensions





## Specification

| Power              | 6W Circuit Power        |
|--------------------|-------------------------|
| Voltage            | 240V                    |
| Colour Temperature | 3000K                   |
| Lumens             | 450 Lm                  |
| Lumens Per Watt    | 75 Lm/W                 |
| CRI                | >80                     |
| Chipset            | Rebel LED               |
| Binning            | 4-Step MacAdams Ellipse |
| IP Rating          | IP20                    |
| Material           | Ceramic                 |
| Finish             | White                   |