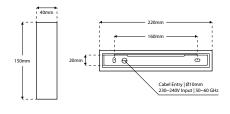

## ZARE3 - Ceramic Square Frame Up & Down Wall Light



## Description

Part of the ZARE wall light collection, this modern wall fixture is crafted from ceramic with an integrated 6W LED chipset. The fixture provides a wonderful up & down lighting effect with warm white LED source and high CRI greater than Ra>80. Furthermore this low energy fixture is highly efficient.

## Dimensions





## Specification

| Power              | 6W Circuit Power        |
|--------------------|-------------------------|
| Voltage            | 240V                    |
| Colour Temperature | 3000K                   |
| Lumens             | 450 Lm                  |
| Lumens Per Watt    | 75 Lm/W                 |
| CRI                | >80                     |
| Chipset            | Rebel LED               |
| Binning            | 4-Step MacAdams Ellipse |
| IP Rating          | IP20                    |
| Material           | Ceramic                 |
| Finish             | White                   |