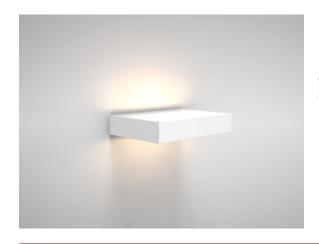

## ZARE3 - Ceramic Square Frame Up & Down Wall Light

## Description

Part of the ZARE wall light collection, this modern wall fixture is crafted from ceramic with an integrated 6W LED chipset. The fixture provides a wonderful up & down lighting effect with warm white LED source and high CRI greater than Ra>80. Furthermore this low energy fixture is highly efficient.