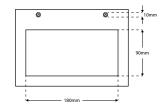

## ZARE3 - Ceramic Square Frame Up & Down Wall Light



## Description

Part of the ZARE wall light collection, this modern wall fixture is crafted from ceramic with an integrated 6W LED chipset. The fixture provides a wonderful up & down lighting effect with warm white LED source and high CRI greater than Ra>80. Furthermore this low energy fixture is highly efficient.

## Dimensions





## Specification

| Power              | 6W Circuit Power        |
|--------------------|-------------------------|
| Voltage            | 240V                    |
| Colour Temperature | 3000K                   |
| Lumens             | 450 Lm                  |
| Lumens Per Watt    | 75 Lm/W                 |
| CRI                | >80                     |
| Chipset            | Rebel LED               |
| Binning            | 4-Step MacAdams Ellipse |
| IP Rating          | IP20                    |
| Material           | Ceramic                 |
| Finish             | White                   |