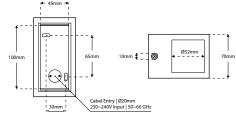

## ZARE2 - Ceramic Up & Down Wall Light



## Description

Part of the ZARE wall light collection, this modern wall fixture is crafted from ceramic with an integrated 6W LED chipset. The fixture provides a wonderful up & down lighting effect with warm white LED source and high CRI greater than Ra>80. Furthermore this low energy fixture is highly efficient.

## Dimensions





## Specification

| Power              | 6W Circuit Power        |
|--------------------|-------------------------|
| Voltage            | 240V                    |
| Colour Temperature | 3000K                   |
| Lumens             | 450 Lm                  |
| Lumens Per Watt    | 75 Lm/W                 |
| CRI                | >80                     |
| Chipset            | Rebel LED               |
| Binning            | 4-Step MacAdams Ellipse |
| IP Rating          | IP20                    |
| Material           | Ceramic                 |
| Finish             | White                   |