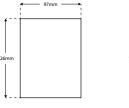

## ZARE2 - Ceramic Up & Down Wall Light



## Description

Part of the ZARE wall light collection, this modern wall fixture is crafted from ceramic with an integrated 6W LED chipset. The fixture provides a wonderful up & down lighting effect with warm white LED source and high CRI greater than Ra>80. Furthermore this low energy fixture is highly efficient.

## Dimensions





## Specification

| Power              | 6W Circuit Power        |
|--------------------|-------------------------|
| Voltage            | 240V                    |
| Colour Temperature | 3000K                   |
| Lumens             | 450 Lm                  |
| Lumens Per Watt    | 75 Lm/W                 |
| CRI                | >80                     |
| Chipset            | Rebel LED               |
| Binning            | 4-Step MacAdams Ellipse |
| IP Rating          | IP20                    |
| Material           | Ceramic                 |
| Finish             | White                   |