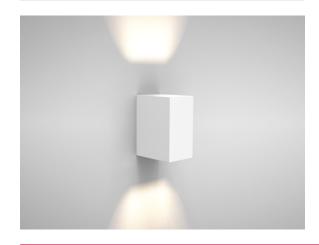

## ZARE2 - Ceramic Up & Down Wall Light

## Description

Part of the ZARE wall light collection, this modern wall fixture is crafted from ceramic with an integrated 6W LED chipset. The fixture provides a wonderful up & down lighting effect with warm white LED source and high CRI greater than Ra>80. Furthermore this low energy fixture is highly efficient.