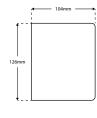

## ZARE1 - Ceramic Up & Down Wall Light



## Description

Part of the ZARE wall light collection, this modern wall fixture is crafted from ceramic with an integrated 6W LED chipset. The fixture provides a wonderful up & down lighting effect with warm white LED source and high CRI greater than Ra>80. Furthermore this low energy fixture is highly efficient.

## Dimensions





## Specification

| Power              | 6W Circuit Power        |
|--------------------|-------------------------|
| Voltage            | 240V                    |
| Colour Temperature | 3000K                   |
| Lumens             | 450 Lm                  |
| Lumens Per Watt    | 75 Lm/W                 |
| CRI                | >80                     |
| Chipset            | Rebel LED               |
| Binning            | 4-Step MacAdams Ellipse |
| IP Rating          | IP20                    |
| Material           | Ceramic                 |
| Finish             | White                   |