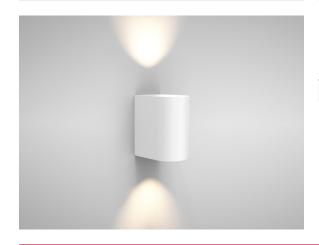

## ZARE1 - Ceramic Up & Down Wall Light

## Description

Part of the ZARE wall light collection, this modern wall fixture is crafted from ceramic with an integrated 6W LED chipset. The fixture provides a wonderful up & down lighting effect with warm white LED source and high CRI greater than Ra>80. Furthermore this low energy fixture is highly efficient.