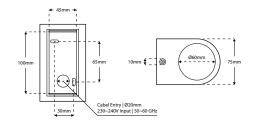

## ZARE1 - Ceramic Up & Down Wall Light



## Description

Part of the ZARE wall light collection, this modern wall fixture is crafted from ceramic with an integrated 6W LED chipset. The fixture provides a wonderful up & down lighting effect with warm white LED source and high CRI greater than Ra>80. Furthermore this low energy fixture is highly efficient.

## Dimensions





## Specification

| Power              | 6W Circuit Power        |
|--------------------|-------------------------|
| Voltage            | 240V                    |
| Colour Temperature | 3000K                   |
| Lumens             | 450 Lm                  |
| Lumens Per Watt    | 75 Lm/W                 |
| CRI                | >80                     |
| Chipset            | Rebel LED               |
| Binning            | 4-Step MacAdams Ellipse |
| IP Rating          | IP20                    |
| Material           | Ceramic                 |
| Finish             | White                   |