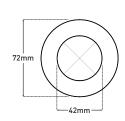

### Dimensions

## Specification

| Suggested Light Source | GU10: DYNA, DYNA-LUX   ENGINE: DIABLO Range         |
|------------------------|-----------------------------------------------------|
| Voltage                | Max. 240V                                           |
| Tilt                   | Fixed                                               |
| Rotation               | Fixed                                               |
| Cut Out                | 64MM - Circular                                     |
| IP Rating              | IP20                                                |
| Material               | Aluminium                                           |
| Finish                 | Epoxy Powder Coat; Metallic Finishes - Electroplate |