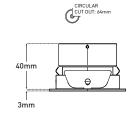

### Dimensions

## Specification

| Suggested Light Source | GU10: DYNA, DYNA-LUX   ENGINE: DIABLO Range         |
|------------------------|-----------------------------------------------------|
| Voltage                | Max. 240V                                           |
| Tilt                   | Fixed                                               |
| Rotation               | Fixed                                               |
| Cut Out                | 64MM - Circular                                     |
| IP Rating              | IP20                                                |
| Material               | Aluminium                                           |
| Finish                 | Epoxy Powder Coat; Metallic Finishes - Electroplate |