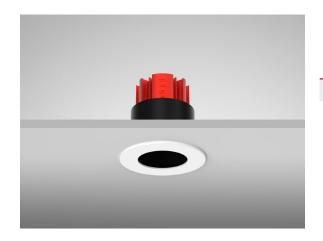

# Description

Fixed architectural miniature downlight featuring an anti-glare baffle with minimal bezel. 72mm diameter for discreet installation. Supports the use of either a LED GU10 lamp or LED Engine. \*Images shown are for visual reference. Light source not included.\*