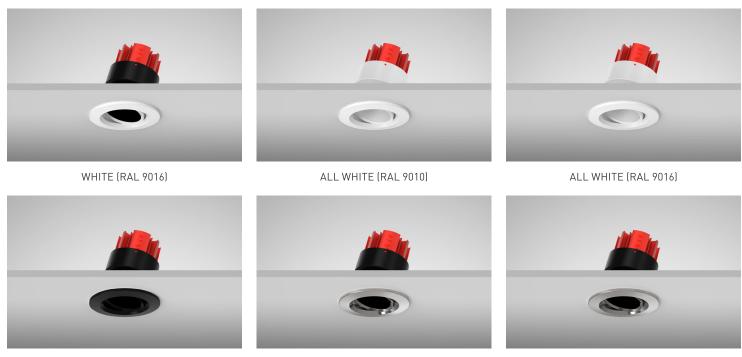

\*

## Dimensions



## Specification

| Suggested Light Source | GU10: DYNA, DYNA-LUX   ENGINE: DB Range, DIABLO Range |
|------------------------|-------------------------------------------------------|
| Voltage                | Max. 240V                                             |
| Tilt                   | 35°                                                   |
| Rotation               | 360°                                                  |
| Cut Out                | 63MM - Circular                                       |
| IP Rating              | IP20                                                  |
| Material               | Aluminium                                             |
| Finish                 | Epoxy Powder Coat; Metallic Finishes - Electroplate   |

## Finishes



BLACK (RAL 9005)

CHROME

SATIN CHROME