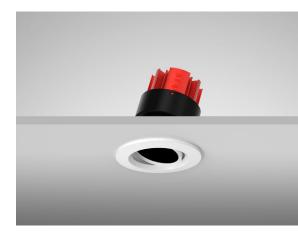

VITEO-MAXI - Adjustable Maxi Downlight

## Description

Architectural miniature downlight featuring an anti-glare baffle and minimal bezel. 71mm diameter for discreet installation with 360 Degree rotation and 35 Degree tilt facility. The fixture is available in a variety of finishes. *\*Images shown are for visual reference. Light source not included.*\*