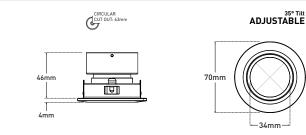

## Dimensions

## Specification

| Suggested Light Source | GU10: DYNA, DYNA-LUX   ENGINE: DB Range, DIABLO Range |
|------------------------|-------------------------------------------------------|
| Voltage                | Max. 240V                                             |
| Tilt                   | 35°                                                   |
| Rotation               | 360°                                                  |
| Cut Out                | 63MM - Circular                                       |
| IP Rating              | IP20                                                  |
| Material               | Aluminium                                             |
| Finish                 | Epoxy Powder Coat; Metallic Finishes - Electroplate   |