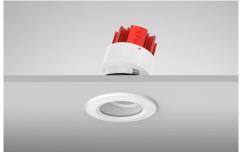

## Description

Miniature downlight constructed to IP54 featuring an anti-glare baffle and minimal bezel. 70mm diameter for discreet installation with 360 Degree rotation and 35 Degree tilt facility. The product features a retaining ring allowing for the fascia to be removed for maintenance. \*Images shown are for visual reference. Light source not included.\*

### Specification

| Suggested Light Source | GU10: DYNA, DYNA-LUX   ENGINE: DIABLO Range         |
|------------------------|-----------------------------------------------------|
| Voltage                | Max. 240V                                           |
| Tilt                   | 35°                                                 |
| Rotation               | 360°                                                |
| Cut Out                | 63MM - Circular                                     |
| IP Rating              | IP54                                                |
| Material               | Aluminium                                           |
| Finish                 | Epoxy Powder Coat; Metallic Finishes - Electroplate |