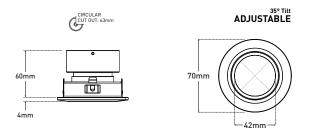

#### Dimensions

### Specification

| Suggested Light Source | GU10: DYNA, DYNA-LUX   ENGINE: DIABLO Range         |
|------------------------|-----------------------------------------------------|
| Voltage                | Max. 240V                                           |
| Tilt                   | 35°                                                 |
| Rotation               | 360°                                                |
| Cut Out                | 63MM - Circular                                     |
| IP Rating              | IP54                                                |
| Material               | Aluminium                                           |
| Finish                 | Epoxy Powder Coat; Metallic Finishes - Electroplate |