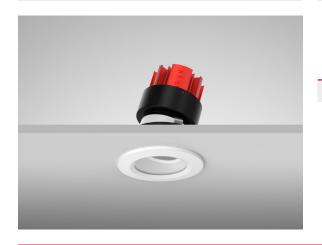

## Description

Miniature downlight constructed to IP54 featuring an anti-glare baffle and minimal bezel. 70mm diameter for discreet installation with 360 Degree rotation and 35 Degree tilt facility. The product features a retaining ring allowing for the fascia to be removed for maintenance. \*Images shown are for visual reference. Light source not included.\*