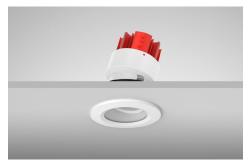

## Description

Miniature downlight constructed to IP54 featuring an anti-glare baffle and minimal bezel. 70mm diameter for discreet installation with 360 Degree rotation and 35 Degree tilt facility. The product features a retaining ring allowing for the fascia to be removed for maintenance. \*Images shown are for visual reference. Light source not included.\*

### Specification

| Suggested Light Source | GU10: DYNA, DYNA-LUX   ENGINE: DIABLO Range         |
|------------------------|-----------------------------------------------------|
| Voltage                | Max. 240V                                           |
| Tilt                   | 35°                                                 |
| Rotation               | 360°                                                |
| Cut Out                | 63MM - Circular                                     |
| IP Rating              | IP54                                                |
| Material               | Aluminium                                           |
| Finish                 | Epoxy Powder Coat; Metallic Finishes - Electroplate |