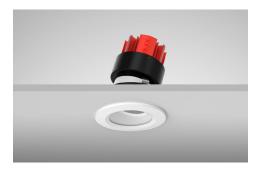

## Description

Miniature downlight constructed to IP54 featuring an anti-glare baffle and minimal bezel. 70mm diameter for discreet installation with 360 Degree rotation and 35 Degree tilt facility. The product features a retaining ring allowing for the fascia to be removed for maintenance. \*Images shown are for visual reference. Light source not included.\*