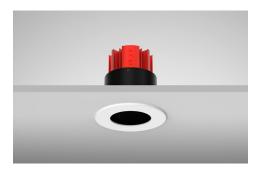

## Description

Fixed IP rated architectural miniature downlight featuring an anti-glare baffle with minimal bezel. 72mm diameter for discreet installation. Supports the use of either a LED GU10 lamp or LED Engine. \*Images shown are for visual reference. Light source not included.\*