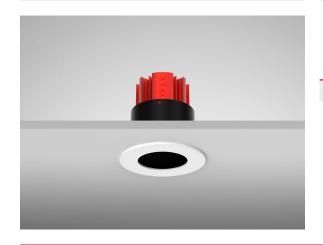

## Description

Fixed IP rated architectural miniature downlight featuring an anti-glare baffle with minimal bezel. 72mm diameter for discreet installation. Supports the use of either a LED GU10 lamp or LED Engine. \*Images shown are for visual reference. Light source not included.\*