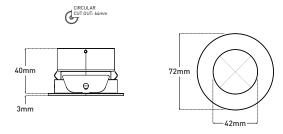

### Dimensions

## Specification

| Suggested Light Source | GU10: DYNA, DYNA-LUX   ENGINE: DIABLO Range         |
|------------------------|-----------------------------------------------------|
| Voltage                | Max. 240V                                           |
| Tilt                   | Fixed                                               |
| Rotation               | Fixed                                               |
| Cut Out                | 64MM - Circular                                     |
| IP Rating              | IP44                                                |
| Material               | Aluminium                                           |
| Finish                 | Epoxy Powder Coat; Metallic Finishes - Electroplate |