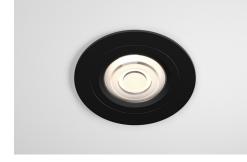

|
| Lamp Change            | Magnetic Lamp Change Mechanism                           |
| Power Consumption      | Variable Light Source - LED Module / GU10                |
| Voltage                | Max. 240V                                                |
| Tilt                   | Fixed                                                    |
| Rotation               | Fixed                                                    |
| Cut Out                | 80MM - Circular                                          |
| Anti-Glare             | Yes                                                      |
| IP Rating              | IP20                                                     |
| Finish                 | Epoxy Powder Coat - All White - RAL9016/ Black - RAL9005 |

## Finishes



BLACK (RAL 9005)