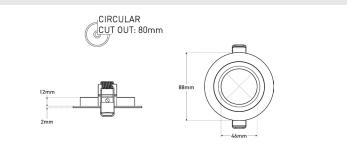

## Dimensions

## Specification

| Suggested Light Source | GU10: DYNA, DYNA-LUX   ENGINE: DIABLO Range              |
|------------------------|----------------------------------------------------------|
| Construction           | Steel / Magnetic Suspension                              |
| Lamp Change            | Magnetic Lamp Change Mechanism                           |
| Power Consumption      | Variable Light Source - LED Module / GU10                |
| Voltage                | Max. 240V                                                |
| Tilt                   | Fixed                                                    |
| Rotation               | Fixed                                                    |
| Cut Out                | 80MM - Circular                                          |
| Anti-Glare             | Yes                                                      |
| IP Rating              | IP20                                                     |
| Finish                 | Epoxy Powder Coat - All White - RAL9016/ Black - RAL9005 |