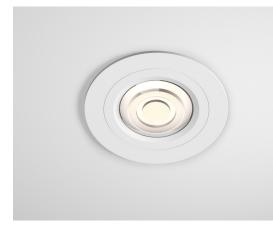

VITEO-FL - Magnetic Recessed Downlight

## Description

Recessed mounted high specification downlight featuring an anti-glare baffle and magnetic lamp change mechanism. Integrated GU10 lamp holder for direct 240V input. Available in Matt White and Black RAL9005