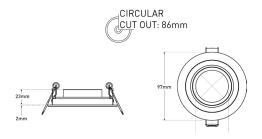

## Dimensions

## Specification

| Suggested Light Source | GU10: DYNA, DYNA-LUX   ENGINE: DIABLO Range |
|------------------------|---------------------------------------------|
| Construction           | Steel / Magnetic Suspension                 |
| Lamp Change            | Magnetic Lamp Change Mechanism              |
| Power Consumption      | Variable Light Source - LED Module / GU10   |
| Voltage                | Max. 240V                                   |
| Tilt                   | 30°                                         |
| Rotation               | 360°                                        |
| Cut Out                | 80MM - Circular                             |
| Anti-Glare             | Yes                                         |
| IP Rating              | IP20                                        |
| Finish                 | Epoxy Powder Coat                           |