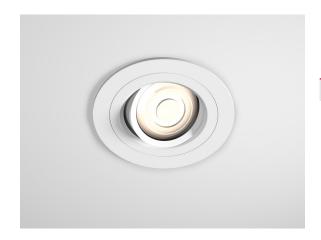

## Description

The lamp is housed in a position flush with the face of the ceiling. An outer retaining collar allows ease of location of the adjustable high specification luminaire. Ongoing lamp maintenance is achieved by removal of the centre body via magnetic lamp retention.