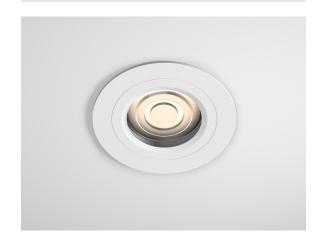

## Description

Recessed IP rated mounted high specification downlight featuring an anti-glare baffle and magnetic lamp change mechanism. Integrated GU10 lamp holder for direct 240V input. Available in Matt White Finish.