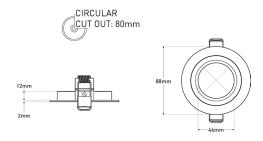

## Dimensions

## Specification

| Suggested Light Source | GU10: DYNA, DYNA-LUX   ENGINE: DIABLO Range |
|------------------------|---------------------------------------------|
| Construction           | Steel / Magnetic Suspension                 |
| Lamp Change            | Magnetic Lamp Change Mechanism              |
| Power Consumption      | Variable Light Source - LED Module / GU10   |
| Voltage                | Max. 240V                                   |
| Tilt                   | Fixed                                       |
| Rotation               | Fixed                                       |
| Cut Out                | 80MM - Circular                             |
| Anti-Glare             | Yes                                         |
| IP Rating              | IP44                                        |
| Finish                 | Epoxy Powder Coat - All White - RAL9016     |