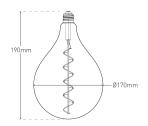

## VINO-5-AG-2200K - 4.5 W LED Bulb



# Description

The VINO range is available in different sizes, finished in either Amber glass or Smoked Grey glass with a LED curved filament light source. The bulb sits well within a range of fixtures and pendants and even acts as a statement piece on its own.

#### Dimensions



#### Photometrics



### Specification

| Chipset            | LED                        |
|--------------------|----------------------------|
| Dimming Options    | Switched amd mains dimming |
| Power Consumption  | 4.5 W                      |
| Voltage            | 220-240V                   |
| Colour Temperature | 2200K                      |
| Light Output       | 275lm                      |
| lm Per Watt        | 61lm/W                     |
| CRI                | >80                        |
| Beam Angle         | 270°                       |
| Bulb Life          | 15000 hours                |
| Finish             | Glass amber                |

## Alternate Finish



Smoked grey