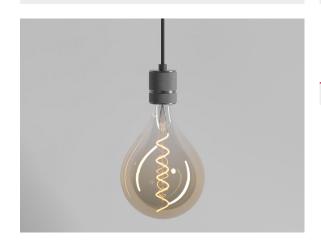

## VINO-5-AG-2200K - 4.5 W LED Bulb

# Description

The VINO range is available in different sizes, finished in either Amber glass or Smoked Grey glass with a LED curved filament light source. The bulb sits well within a range of fixtures and pendants and even acts as a statement piece on its own.