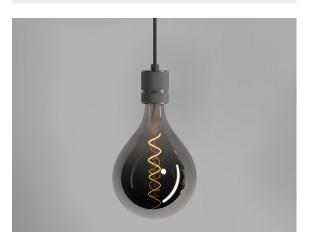

# Description

The VINO range is available in different sizes, finished in either Amber glass or Smoked Grey glass with a LED curved filament light source. The bulb sits well within a range of fixtures and pendants and even acts as a statement piece on its own.

## Alternate Finish

Smoked grey