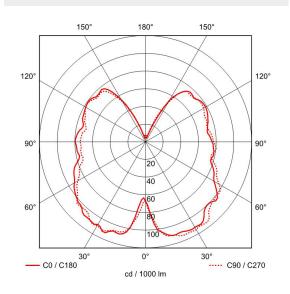

## VINO-5-AG-2200K - 4.5 W LED Bulb



# Description

The VINO range is available in different sizes, finished in either Amber glass or Smoked Grey glass with a LED curved filament light source. The bulb sits well within a range of fixtures and pendants and even acts as a statement piece on its own.

#### Dimensions



#### Photometrics



### Specification

| Chipset            | LED                        |
|--------------------|----------------------------|
| Dimming Options    | Switched amd mains dimming |
| Power Consumption  | 4.5 W                      |
| Voltage            | 220-240V                   |
| Colour Temperature | 2200K                      |
| Light Output       | 275lm                      |
| lm Per Watt        | 61lm/W                     |
| CRI                | >80                        |
| Beam Angle         | 270°                       |
| Bulb Life          | 15000 hours                |
| Finish             | Glass amber                |

## Alternate Finish



Smoked grey