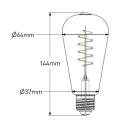

## VINO-4-AG-2200K - 4.5 W LED Bulb



# Description

The VINO range is available in different sizes, finished in either Amber glass or Smoked Grey glass with a LED curved filament light source. The bulb sits well within a range of fixtures and pendants and even acts as a statement piece on its own.

#### Dimensions



#### Photometrics



# Specification

| Chipset            | LED                        |
|--------------------|----------------------------|
| Dimming Options    | Switched amd mains dimming |
| Power Consumption  | 4.5 W                      |
| Voltage            | 220-240V                   |
| Colour Temperature | 2200K                      |
| Light Output       | 275lm                      |
| lm Per Watt        | 61lm/W                     |
| CRI                | >80                        |
| Beam Angle         | 270°                       |
| Bulb Life          | 15000 hours                |
| Finish             | Glass amber                |

## Alternate Finish



Smoked grey