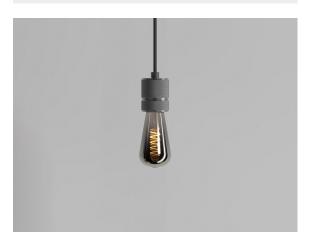

## VINO-4-AG-2200K - 4.5 W LED Bulb

# Description

The VINO range is available in different sizes, finished in either Amber glass or Smoked Grey glass with a LED curved filament light source. The bulb sits well within a range of fixtures and pendants and even acts as a statement piece on its own.