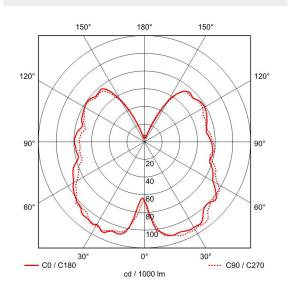

## VINO-4-AG-2200K - 4.5 W LED Bulb



# Description

The VINO range is available in different sizes, finished in either Amber glass or Smoked Grey glass with a LED curved filament light source. The bulb sits well within a range of fixtures and pendants and even acts as a statement piece on its own.

#### Dimensions



#### Photometrics



# Specification

| Chipset            | LED                        |
|--------------------|----------------------------|
| Dimming Options    | Switched amd mains dimming |
| Power Consumption  | 4.5 W                      |
| Voltage            | 220-240V                   |
| Colour Temperature | 2200K                      |
| Light Output       | 275lm                      |
| lm Per Watt        | 61lm/W                     |
| CRI                | >80                        |
| Beam Angle         | 270°                       |
| Bulb Life          | 15000 hours                |
| Finish             | Glass amber                |

## Alternate Finish



Smoked grey