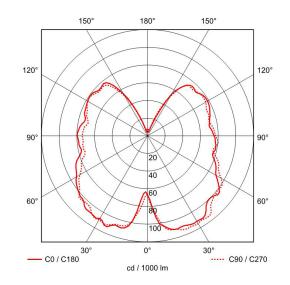

#### Photometrics

# Specification

| Chipset            | LED                        |
|--------------------|----------------------------|
| Dimming Options    | Switched amd mains dimming |
| Power Consumption  | 4.5 W                      |
| Voltage            | 220-240V                   |
| Colour Temperature | 2200K                      |
| Light Output       | 275lm                      |
| lm Per Watt        | 61lm/W                     |
| CRI                | >80                        |
| Beam Angle         | 270°                       |
| Bulb Life          | 15000 hours                |
| Finish             | Glass amber                |