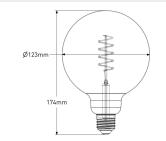

### VINO-3-AG-2200K - 4.5 W LED Bulb



## Description

The VINO range is available in different sizes, finished in either Amber glass or Smoked Grey glass with a LED curved filament light source. The bulb sits well within a range of fixtures and pendants and even acts as a statement piece on its own.

#### Dimensions



#### Photometrics



# Specification

| Chipset            | LED                        |
|--------------------|----------------------------|
| Dimming Options    | Switched amd mains dimming |
| Power Consumption  | 4.5 W                      |
| Voltage            | 220-240V                   |
| Colour Temperature | 2200K                      |
| Light Output       | 275lm                      |
| lm Per Watt        | 61lm/W                     |
| CRI                | >80                        |
| Beam Angle         | 270°                       |
| Bulb Life          | 15000 hours                |
| Finish             | Glass amber                |

### Alternate Finish



Smoked grey