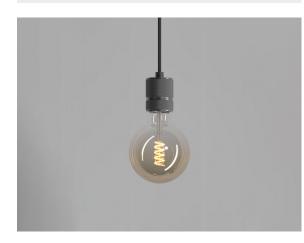

## Description

The VINO range is available in different sizes, finished in either Amber glass or Smoked Grey glass with a LED curved filament light source. The bulb sits well within a range of fixtures and pendants and even acts as a statement piece on its own.