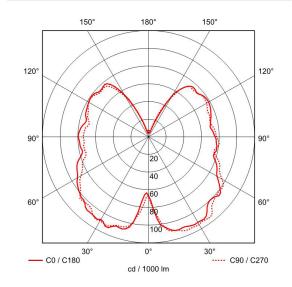

## VINO-2-AG-2200K - 4.5 W LED Bulb



# Description

The VINO range is available in different sizes, finished in either Amber glass or Smoked Grey glass with a LED curved filament light source. The bulb sits well within a range of fixtures and pendants and even acts as a statement piece on its own.

#### Dimensions



#### Photometrics



# Specification

| Chipset            | LED                        |
|--------------------|----------------------------|
| Dimming Options    | Switched amd mains dimming |
| Power Consumption  | 4.5 W                      |
| Voltage            | 220-240V                   |
| Colour Temperature | 2200K                      |
| Light Output       | 275lm                      |
| lm Per Watt        | 61lm/W                     |
| CRI                | >80                        |
| Beam Angle         | 270°                       |
| Bulb Life          | 15000 hours                |
| Finish             | Glass amber                |

## Alternate Finish



Smoked grey