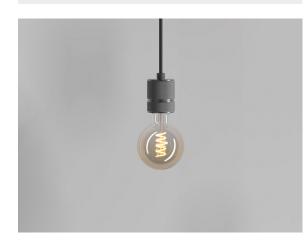

# Description

The VINO range is available in different sizes, finished in either Amber glass or Smoked Grey glass with a LED curved filament light source. The bulb sits well within a range of fixtures and pendants and even acts as a statement piece on its own.