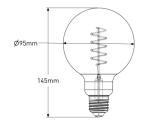

## VINO-2-AG-2200K - 4.5 W LED Bulb



# Description

The VINO range is available in different sizes, finished in either Amber glass or Smoked Grey glass with a LED curved filament light source. The bulb sits well within a range of fixtures and pendants and even acts as a statement piece on its own.

#### Dimensions



#### Photometrics



# Specification

| Chipset            | LED                        |
|--------------------|----------------------------|
| Dimming Options    | Switched amd mains dimming |
| Power Consumption  | 4.5 W                      |
| Voltage            | 220-240V                   |
| Colour Temperature | 2200K                      |
| Light Output       | 275lm                      |
| lm Per Watt        | 61lm/W                     |
| CRI                | >80                        |
| Beam Angle         | 270°                       |
| Bulb Life          | 15000 hours                |
| Finish             | Glass amber                |

## Alternate Finish



Smoked grey