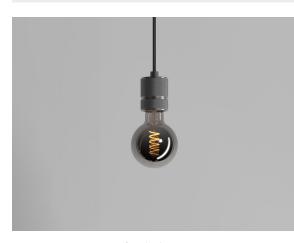

# Description

The VINO range is available in different sizes, finished in either Amber glass or Smoked Grey glass with a LED curved filament light source. The bulb sits well within a range of fixtures and pendants and even acts as a statement piece on its own.

## Alternate Finish

Smoked grey