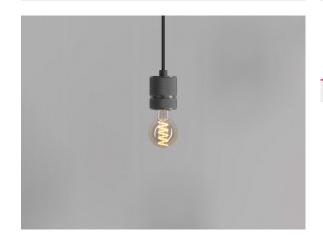

# Description

The VINO range is available in different sizes, finished in either Amber glass or Smoked Grey glass with a LED curved filament light source. The bulb sits well within a range of fixtures and pendants and even acts as a statement piece on its own.