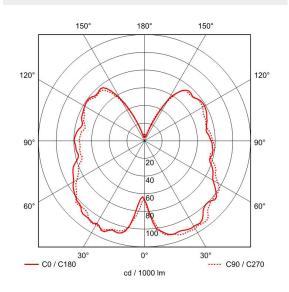

# VINO-1-AG-2200K - 4.5 W LED Bulb



# Description

The VINO range is available in different sizes, finished in either Amber glass or Smoked Grey glass with a LED curved filament light source. The bulb sits well within a range of fixtures and pendants and even acts as a statement piece on its own.

## Dimensions



## Photometrics



## Specification

| Chipset            | LED                        |
|--------------------|----------------------------|
| Dimming Options    | Switched amd mains dimming |
| Power Consumption  | 4.5 W                      |
| Voltage            | 220-240V                   |
| Colour Temperature | 2200K                      |
| Light Output       | 275lm                      |
| lm Per Watt        | 61lm/W                     |
| CRI                | >80                        |
| Beam Angle         | 270°                       |
| Bulb Life          | 15000 hours                |
| Finish             | Glass amber                |

# Alternate Finish



Smoked grey