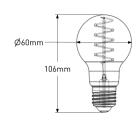

# VINO-1-AG-2200K - 4.5 W LED Bulb



# Description

The VINO range is available in different sizes, finished in either Amber glass or Smoked Grey glass with a LED curved filament light source. The bulb sits well within a range of fixtures and pendants and even acts as a statement piece on its own.

## Dimensions



## Photometrics



## Specification

| Chipset            | LED                        |
|--------------------|----------------------------|
| Dimming Options    | Switched amd mains dimming |
| Power Consumption  | 4.5 W                      |
| Voltage            | 220-240V                   |
| Colour Temperature | 2200K                      |
| Light Output       | 275lm                      |
| lm Per Watt        | 61lm/W                     |
| CRI                | >80                        |
| Beam Angle         | 270°                       |
| Bulb Life          | 15000 hours                |
| Finish             | Glass amber                |

# Alternate Finish



Smoked grey