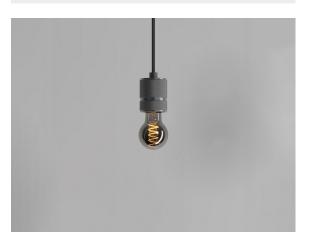

# Description

The VINO range is available in different sizes, finished in either Amber glass or Smoked Grey glass with a LED curved filament light source. The bulb sits well within a range of fixtures and pendants and even acts as a statement piece on its own.