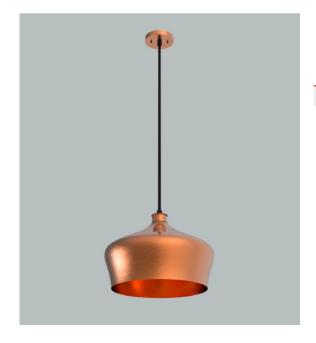

# **VENUS** - Designer Copper Pendant Light

# Description

This elegant designer pendant finished in brushed copper is suitable for any upscale interiors or elegant areas, lobbies and atriums. Suggested light source is a stylish E27 LED filament light lamp that produces an attractive glow consuming only 6 watts, with a CRI>80 to ensure light quality.