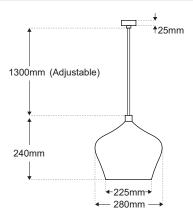

# **VENUS** - Designer Copper Pendant Light



# Description

This elegant designer pendant finished in brushed copper is suitable for any upscale interiors or elegant areas, lobbies and atriums. Suggested light source is a stylish E27 LED filament light lamp that produces an attractive glow consuming only 6 watts, with a CRI>80 to ensure light quality.

### Dimensions



### Alternate Finish



BLACK

# Specifications

| Voltage   | Max 240V                                             |
|-----------|------------------------------------------------------|
| IP Rating | IP20                                                 |
| Finish    | Brushed Copper, Black Exterior                       |
| Lamp      | E27 Lamp TDLEDFIL6W (Supplied Separately - Dimmable) |