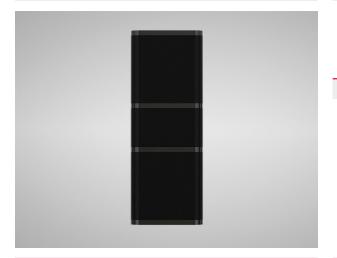

# TOWER-2 - Designer and Down Wall Light

## Description

Surface mounted designer wall light with up and downwards light distribution. Constructed from Aluminium Alloy and rated to IP65. Available in Anodised Black, Stainless Steel and Copper finishes. Compatible with x2 OSP's GU10 lamps.