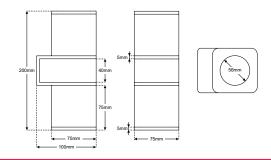

# TOWER-2 - Designer and Down Wall Light



## Description

Surface mounted designer wall light with up and downwards light distribution. Constructed from Aluminium Alloy and rated to IP65. Available in Anodised Black, Stainless Steel and Copper finishes. Compatible with x2 OSP's GU10 lamps.

## Dimensions



## Finishes



# Specifications

| Light Source | (X2) DYNA, DYNA-LUX                     |
|--------------|-----------------------------------------|
| Voltage      | 240V                                    |
| IP Rating    | IP65                                    |
| Material     | Aluminium Alloy                         |
| Installation | Surface Mounted                         |
| Finish       | Anodised Black, Stainless Steel, Copper |

Product Coding Example: TOWER-2-BL

| CODE    | FINISH               |
|---------|----------------------|
| TOWER-2 | BL (Anodised Black)  |
|         | SS (Stainless Steel) |
|         | CP (Copper)          |