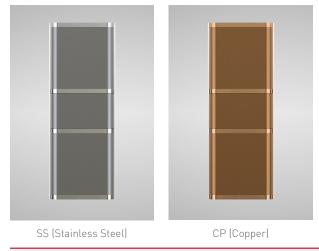

## Finishes

Product Coding Example: TOWER-2-BL

| CODE    | FINISH               |
|---------|----------------------|
| TOWER-2 | BL (Anodised Black)  |
|         | SS (Stainless Steel) |
|         | CP (Copper)          |