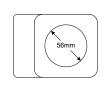

# TOWER-1 - Designer Down Only Wall Light



## Description

Surface mounted designer wall light with downwards light distribution. Constructed from Aluminium Alloy and rated to IP65. Available in Anodised Black, Stainless Steel and Copper finishes. Compatible with OSP's GU10 lamps.

## Dimensions





## Finishes



# Specifications

| Light Source | DYNA, DYNA-LUX                          |
|--------------|-----------------------------------------|
| Voltage      | 240V                                    |
| IP Rating    | IP65                                    |
| Material     | Aluminium Alloy                         |
| Installation | Surface Mounted                         |
| Finish       | Anodised Black, Stainless Steel, Copper |

Product Coding Example: TOWER-1-BL

| CODE    | FINISH               |
|---------|----------------------|
| TOWER-1 | BL (Anodised Black)  |
|         | SS (Stainless Steel) |
|         | CP (Copper)          |