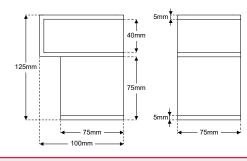

# TOWER-1 - Designer Down Only Wall Light



## Description

Surface mounted designer wall light with downwards light distribution. Constructed from Aluminium Alloy and rated to IP65. Available in Anodised Black, Stainless Steel and Copper finishes. Compatible with OSP's GU10 lamps.

## Dimensions





## Finishes



# Specifications

| Light Source | DYNA, DYNA-LUX                          |
|--------------|-----------------------------------------|
| Voltage      | 240V                                    |
| IP Rating    | IP65                                    |
| Material     | Aluminium Alloy                         |
| Installation | Surface Mounted                         |
| Finish       | Anodised Black, Stainless Steel, Copper |

Product Coding Example: TOWER-1-BL

| CODE    | FINISH               |
|---------|----------------------|
| TOWER-1 | BL (Anodised Black)  |
|         | SS (Stainless Steel) |
|         | CP (Copper)          |