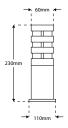

## Dimensions

| _ |              |  |
|---|--------------|--|
| 5 | pecification |  |
|   |              |  |

| Suggested Light Source | G9 Lamp                          |
|------------------------|----------------------------------|
| Voltage                | Max. 240V                        |
| IP Rating              | IP65                             |
| Weight                 | 534g                             |
| Material               | Stainless Steel                  |
| Finish                 | 316 Marine Grade Stainless Steel |