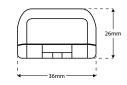

TERRA-RPV350CC - TERRA Switched Driver



## Description

The TERRA-RPV350CC constant current driver is rated to IP68 making it suitable for submersion up to 2M. The driver is rated to 350mA with a Max load of 9W.

## Dimensions





## Specification

| Dimming Option           | Switched         |
|--------------------------|------------------|
| Туре                     | Constant Current |
| Power                    | Max. 9W          |
| Input Voltage            | 120-240V         |
| Input Frequency          | 50/60Hz          |
| Input Current            | 0.039A           |
| Output Voltage           | Max. 37V         |
| Output Current           | 350mA            |
| Ambient Temperature (Ta) | 45°C             |
| Case Temperature (Tc)    | -20°C - 85°C     |
| IP Rating                | IP68             |
| Overload                 | 240g             |