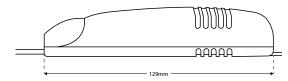

TERRA-RPV350CC - TERRA Switched Driver



## Description

The TERRA-RPV350CC constant current driver is rated to IP68 making it suitable for submersion up to 2M. The driver is rated to 350mA with a Max load of 9W.

## Dimensions





## Specification

| Dimming Option           | Switched         |
|--------------------------|------------------|
| Туре                     | Constant Current |
| Power                    | Max. 9W          |
| Input Voltage            | 120-240V         |
| Input Frequency          | 50/60Hz          |
| Input Current            | 0.039A           |
| Output Voltage           | Max. 37V         |
| Output Current           | 350mA            |
| Ambient Temperature (Ta) | 45°C             |
| Case Temperature (Tc)    | -20°C - 85°C     |
| IP Rating                | IP68             |
| Overload                 | 240g             |