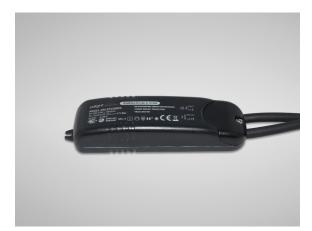

TERRA-RPV350CC - TERRA Switched Driver

## Description

The TERRA-RPV350CC constant current driver is rated to IP68 making it suitable for submersion up to 2M. The driver is rated to 350mA with a Max load of 9W.