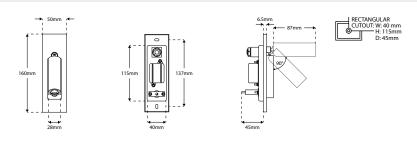

## RHONE-RT - Rectangular Adjustable Wall Light



## Description

Adjustable surface mounted wall light with a 2W LED chip, 90° tilt and 330° rotation allows for easy direction of light. Available in Polished Stainless Steel and Brushed Bronze and integrated switch provides ease of use. *\*Driver inclusive with product purchase.\** 

#### Dimensions



## Specification

| Power              | 2W                              |  |  |  |
|--------------------|---------------------------------|--|--|--|
| Current            | 550mA                           |  |  |  |
| Voltage            | 220-240V                        |  |  |  |
| Colour Temperature | 3000K                           |  |  |  |
| Lumens             | 145 Lm                          |  |  |  |
| Lumens Per Watt    | 73 Lm/W                         |  |  |  |
| CRI                | >80                             |  |  |  |
| Rotation           | 330°                            |  |  |  |
| Tilt               | 90°                             |  |  |  |
| Driver             | Integral                        |  |  |  |
| Dimming Options    | Switched