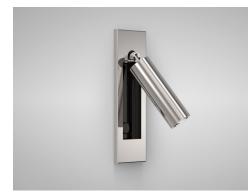

## Description

Adjustable surface mounted wall light with a 2W LED chip, 90° tilt and 330° rotation allows for easy direction of light. Available in Polished Stainless Steel and Brushed Bronze and integrated switch provides ease of use. *\*Driver inclusive with product purchase.\** 

# Finishes

POLISHED STAINLESS STEEL

BRUSHED BRONZE