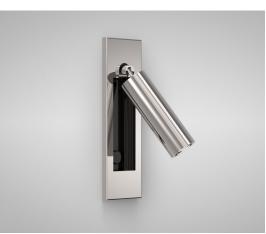

## RHONE-RT - Rectangular Adjustable Wall Light

## Description

Adjustable surface mounted wall light with a 2W LED chip, 90° tilt and 330° rotation allows for easy direction of light. Available in Polished Stainless Steel and Brushed Bronze and integrated switch provides ease of use. *\*Driver inclusive with product purchase.\** 