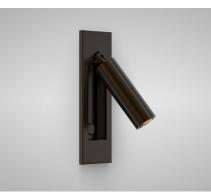

## Description

Adjustable surface mounted wall light with a 2W LED chip, 90° tilt and 330° rotation allows for easy direction of light. Available in Polished Stainless Steel and Brushed Bronze and integrated switch provides ease of use. *\*Driver inclusive with product purchase.\** 

# Finishes

POLISHED STAINLESS STEEL

BRUSHED BRONZE