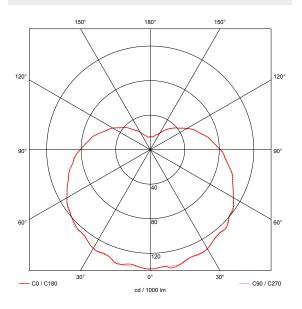

# REGAL-FM - Flat Mounted IP44 Pillar Light



## Description

Flat mounted pillar light is constructed from glass rods enclosed within two metal end caps and rated to IP44. Available in Satin Brass, Chrome and Bronze finishes. Ideal for adding light around mirrors or as additional lighting in a bathroom environment. \*Driver inclusive with product purchase.\*

#### Dimensions







#### Photometrics



## Specification

| Power              | 4W                          |
|--------------------|-----------------------------|
| Current            | 350mA                       |
| Voltage            | 240V                        |
| Colour Temperature | 3000K                       |
| Lumens             | 512 Lm                      |
| Lumens Per Watt    | 128 Lm/W                    |
| CRI                | >85                         |
| Driver             | In-Line (Constant Current)  |
| Dimming Options    | Switched                    |
| Chipset            | LED Card                    |
| IP Rating          | IP44                        |
| Weight             | 1.21kg                      |
| Finish             | Satin Brass, Chrome, Bronze |

#### Colourmetrics

### 3000K

| R1 |