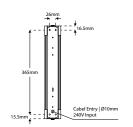

# REGAL-FM - Flat Mounted IP44 Pillar Light



## Description

Flat mounted pillar light is constructed from glass rods enclosed within two metal end caps and rated to IP44. Available in Satin Brass, Chrome and Bronze finishes. Ideal for adding light around mirrors or as additional lighting in a bathroom environment. \*Driver inclusive with product purchase.\*

#### Dimensions







#### Photometrics



## Specification

| Power              | 4W                          |
|--------------------|-----------------------------|
| Current            | 350mA                       |
| Voltage            | 240V                        |
| Colour Temperature | 3000K                       |
| Lumens             | 512 Lm                      |
| Lumens Per Watt    | 128 Lm/W                    |
| CRI                | >85                         |
| Driver             | In-Line (Constant Current)  |
| Dimming Options    | Switched                    |
| Chipset            | LED Card                    |
| IP Rating          | IP44                        |
| Weight             | 1.21kg                      |
| Finish             | Satin Brass, Chrome, Bronze |

#### Colourmet