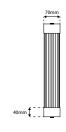

# REGAL-FM - Flat Mounted IP44 Pillar Light



## Description

Flat mounted pillar light is constructed from glass rods enclosed within two metal end caps and rated to IP44. Available in Satin Brass, Chrome and Bronze finishes. Ideal for adding light around mirrors or as additional lighting in a bathroom environment. \*Driver inclusive with product purchase.\*

#### Dimensions







#### Photometrics



## Specification

| Power              | 4W                          |
|--------------------|-----------------------------|
| Current            | 350mA                       |
| Voltage            | 240V                        |
| Colour Temperature | 3000K                       |
| Lumens             | 512 Lm                      |
| Lumens Per Watt    | 128 Lm/W                    |
| CRI                | >85                         |
| Driver             | In-Line (Constant Current)  |
| Dimming Options    | Switched                    |
| Chipset            | LED Card                    |
| IP Rating          | IP44                        |
| Weight             | 1.21kg                      |
| Finish             | Satin Brass, Chrome, Bronze |

#### Colourm