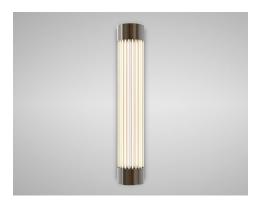

# REGAL-FM - Flat Mounted IP44 Pillar Light

## Description

Flat mounted pillar light is constructed from glass rods enclosed within two metal end caps and rated to IP44. Available in Satin Brass, Chrome and Bronze finishes. Ideal for adding light around mirrors or as additional lighting in a bathroom environment. \*Driver inclusive with product purchase.\*

# Finishes

CHROME

BRONZE