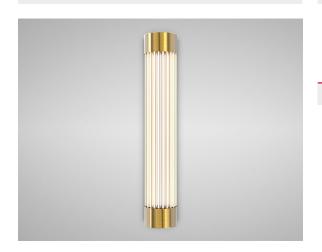

# REGAL-FM - Flat Mounted IP44 Pillar Light

## Description

Flat mounted pillar light is constructed from glass rods enclosed within two metal end caps and rated to IP44. Available in Satin Brass, Chrome and Bronze finishes. Ideal for adding light around mirrors or as additional lighting in a bathroom environment. \*Driver inclusive with product purchase.\*