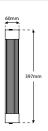

# REGAL-FM - Flat Mounted IP44 Pillar Light



## Description

Flat mounted pillar light is constructed from glass rods enclosed within two metal end caps and rated to IP44. Available in Satin Brass, Chrome and Bronze finishes. Ideal for adding light around mirrors or as additional lighting in a bathroom environment. \*Driver inclusive with product purchase.\*

#### Dimensions







#### Photometrics



## Specification

| Power              | 4W                          |
|--------------------|-----------------------------|
| Current            | 350mA                       |
| Voltage            | 240V                        |
| Colour Temperature | 3000K                       |
| Lumens             | 512 Lm                      |
| Lumens Per Watt    | 128 Lm/W                    |
| CRI                | >85                         |
| Driver             | In-Line (Constant Current)  |
| Dimming Options    | Switched                    |
| Chipset            | LED Card                    |
| IP Rating          | IP44                        |
| Weight             | 1.21kg                      |
| Finish             | Satin Brass, Chrome, Bronze |

#### Colourmetri