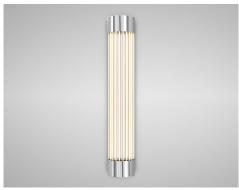

# REGAL-FM - Flat Mounted IP44 Pillar Light

## Description

Flat mounted pillar light is constructed from glass rods enclosed within two metal end caps and rated to IP44. Available in Satin Brass, Chrome and Bronze finishes. Ideal for adding light around mirrors or as additional lighting in a bathroom environment. \*Driver inclusive with product purchase.\*

# Finishes

CHROME

BRONZE