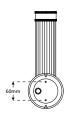

# REGAL-CM - Circular Mounted IP44 Pillar Light



### Description

REGAL-CM is a wall mounted pillar light. Manufactured to an IP44 rating, constructed from glass rods and a stainless steel body. Finished in Satin Brass, Chrome or Brushed Bronze. This fixture features knurling detail and is ideal for brigtening residential environments. \*Driver inclusive with product purchase.\*

### Dimensions







#### Photometrics



### Specification

| Power              | 6W                              |  |  |  |
|--------------------|---------------------------------|--|--|--|
| Current            | 500mA                           |  |  |  |
| Voltage            | 240V                            |  |  |  |
| Colour Temperature | 3000K                           |  |  |  |
| Lumens             | 485 Lm                          |  |  |  |
| Lumens Per Watt    | 81 Lm/W                         |  |  |  |
| CRI                | >85                             |  |  |  |
| Driver             | Integral                        |  |  |  |
| Dimming Options    | Switched                        |  |  |  |
| Chipset            | LED 2835 Chipset                |  |  |  |
| IP Rating          | IP44