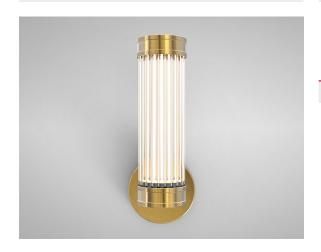

# REGAL-CM - Circular Mounted IP44 Pillar Light

### Description

REGAL-CM is a wall mounted pillar light. Manufactured to an IP44 rating, constructed from glass rods and a stainless steel body. Finished in Satin Brass, Chrome or Brushed Bronze. This fixture features knurling detail and is ideal for brigtening residential environments. \*Driver inclusive with product purchase.\*