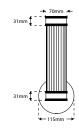

# REGAL-CM - Circular Mounted IP44 Pillar Light



### Description

REGAL-CM is a wall mounted pillar light. Manufactured to an IP44 rating, constructed from glass rods and a stainless steel body. Finished in Satin Brass, Chrome or Brushed Bronze. This fixture features knurling detail and is ideal for brigtening residential environments. \*Driver inclusive with product purchase.\*

### Dimensions







#### Photometrics



### Specification

| Power              | 6W                              |  |  |  |
|--------------------|---------------------------------|--|--|--|
| Current            | 500mA                           |  |  |  |
| Voltage            | 240V                            |  |  |  |
| Colour Temperature | 3000K                           |  |  |  |
| Lumens             | 485 Lm                          |  |  |  |
| Lumens Per Watt    | 81 Lm/W                         |  |  |  |
| CRI                | >85                             |  |  |  |
| Driver             | Integral                        |  |  |  |
| Dimming Options    | Switched                        |  |  |  |
| Chipset            | LED 2835 Chipset                |  |  |  |
| IP Rating          | IP44