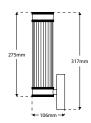

# REGAL-CM - Circular Mounted IP44 Pillar Light



### Description

REGAL-CM is a wall mounted pillar light. Manufactured to an IP44 rating, constructed from glass rods and a stainless steel body. Finished in Satin Brass, Chrome or Brushed Bronze. This fixture features knurling detail and is ideal for brigtening residential environments. \*Driver inclusive with product purchase.\*

### Dimensions







#### Photometrics



### Specification

| Power              | 6W                              |  |  |  |
|--------------------|---------------------------------|--|--|--|
| Current            | 500mA                           |  |  |  |
| Voltage            | 240V                            |  |  |  |
| Colour Temperature | 3000K                           |  |  |  |
| Lumens             | 485 Lm                          |  |  |  |
| Lumens Per Watt    | 81 Lm/W                         |  |  |  |
| CRI                | >85                             |  |  |  |
| Driver             | Integral                        |  |  |  |
| Dimming Options    | Switched                        |  |  |  |
| Chipset            | LED 2835 Chipset                |  |  |  |
| IP Rating          | IP44