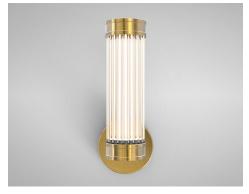

# REGAL-CM - Circular Mounted IP44 Pillar Light

### Description

REGAL-CM is a wall mounted pillar light. Manufactured to an IP44 rating, constructed from glass rods and a stainless steel body. Finished in Satin Brass, Chrome or Brushed Bronze. This fixture features knurling detail and is ideal for brigtening residential environments. \*Driver inclusive with product purchase.\*