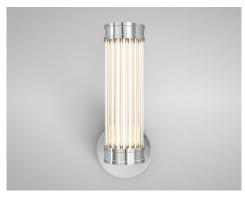

# REGAL-CM - Circular Mounted IP44 Pillar Light

### Description

REGAL-CM is a wall mounted pillar light. Manufactured to an IP44 rating, constructed from glass rods and a stainless steel body. Finished in Satin Brass, Chrome or Brushed Bronze. This fixture features knurling detail and is ideal for brigtening residential environments. \*Driver inclusive with product purchase.\*

### Specification

| Power              | 6W                              |  |  |  |
|--------------------|---------------------------------|--|--|--|
| Current            | 500mA                           |  |  |  |
| Voltage            | 240V                            |  |  |  |
| Colour Temperature | 3000K                           |  |  |  |
| Lumens             | 485 Lm                          |  |  |  |
| Lumens Per Watt    | 81 Lm/W                         |  |  |  |
| CRI                | >85                             |  |  |  |
| Driver             | Integral                        |  |  |  |
| Dimming Options    | Switched                        |  |  |  |
| Chipset            | LED 2835 Chipset                |  |  |  |
| IP Rating          | IP44                            |  |  |  |
| Weight             | 1.5kg                           |  |  |  |
| Material           | Stainless Steel with Glass Rods |  |  |  |
| Finish             | Satin Brass, Chrome, Bronze     |  |  |  |

# Finishes

SATIN BRASS CHROME BRONZE