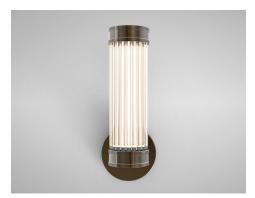

# REGAL-CM - Circular Mounted IP44 Pillar Light

### Description

REGAL-CM is a wall mounted pillar light. Manufactured to an IP44 rating, constructed from glass rods and a stainless steel body. Finished in Satin Brass, Chrome or Brushed Bronze. This fixture features knurling detail and is ideal for brigtening residential environments. \*Driver inclusive with product purchase.\*

### Specification

| Power              | 6W                              |  |  |  |
|--------------------|---------------------------------|--|--|--|
| Current            | 500mA                           |  |  |  |
| Voltage            | 240V                            |  |  |  |
| Colour Temperature | 3000K                           |  |  |  |
| Lumens             | 485 Lm                          |  |  |  |
| Lumens Per Watt    | 81 Lm/W                         |  |  |  |
| CRI                | >85                             |  |  |  |
| Driver             | Integral                        |  |  |  |
| Dimming Options    | Switched                        |  |  |  |
| Chipset            | LED 2835 Chipset                |  |  |  |
| IP Rating          | IP44                            |  |  |  |
| Weight             | 1.5kg                           |  |  |  |
| Material           | Stainless Steel with Glass Rods |  |  |  |
| Finish             | Satin Brass, Chrome, Bronze     |  |  |  |

# Finishes

SATIN BRASS CHROME BRONZE