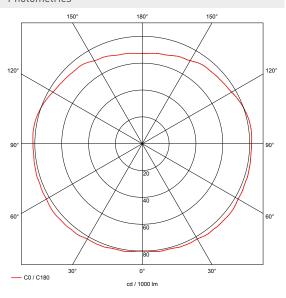

# REGAL-CM - Circular Mounted IP44 Pillar Light



### Description

REGAL-CM is a wall mounted pillar light. Manufactured to an IP44 rating, constructed from glass rods and a stainless steel body. Finished in Satin Brass, Chrome or Brushed Bronze. This fixture features knurling detail and is ideal for brigtening residential environments. \*Driver inclusive with product purchase.\*

### Dimensions







#### Photometrics



### Specification

| Power              | 6W                              |  |  |  |
|--------------------|---------------------------------|--|--|--|
| Current            | 500mA                           |  |  |  |
| Voltage            | 240V                            |  |  |  |
| Colour Temperature | 3000K                           |  |  |  |
| Lumens             | 485 Lm                          |  |  |  |
| Lumens Per Watt    | 81 Lm/W                         |  |  |  |
| CRI                | >85                             |  |  |  |
| Driver             | Integral                        |  |  |  |
| Dimming Options    | Switched                        |  |  |  |
| Chipset            | LED 2835 Chipset                |  |  |  |
| IP Rating          | IP44