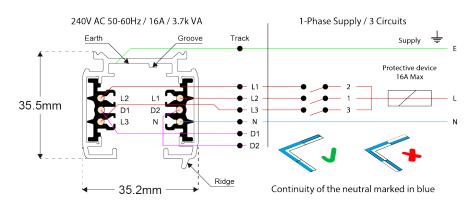

## Specifications

| Voltage      | 230V / 16A                   |
|--------------|------------------------------|
| Installation | Surface, Suspended           |
| Length       | 1M, 2M, 3M                   |
| IP Rating    | IP20                         |
| Material     | Aluminium                    |
| Finish       | Black RAL9011, White RAL9010 |

# **Electrical Connections**

The track can be cut to length by the installer if required