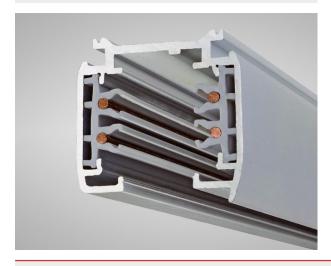

## Description

Standard track for Orlight's ORLTL range. This track features Aluminium construction and is finished in Black RAL9011 or White RAL9010. This track can be surface mounted or can be suspended with the use of Orlight's surface mounting kit.