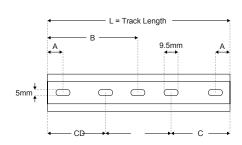

## Dimensions

## Fixing Holes

| L (mm) | A (mm) | B (mm) | C (mm) | D (mm) |
|--------|--------|--------|--------|--------|
| 1000mm | 125    |        |        |        |
| 2000mm | 125    | 998    |        |        |
| 3000mm | 125    |        | 914    | 1167   |