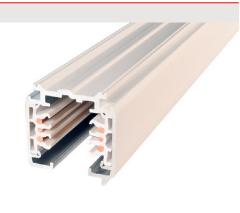

## Description

Standard track for Orlight's ORLTL range. This track features Aluminium construction and is finished in Black RAL9011 or White RAL9010. This track can be surface mounted or can be suspended with the use of Orlight's surface mounting kit.

## Specifications

| Voltage      | 230V / 16A                   |
|--------------|------------------------------|
| Installation | Surface, Suspended           |
| Length       | 1M, 2M, 3M                   |
| IP Rating    | IP20                         |
| Material     | Aluminium                    |
| Finish       | Black RAL9011, White RAL9010 |