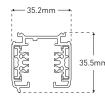

## **ORLTL-TRACK** - ORLTL Standard Track



## Description

Standard track for Orlight's ORLTL range. This track features Aluminium construction and is finished in Black RAL9011 or White RAL9010. This track can be surface mounted or can be suspended with the use of Orlight's surface mounting kit.

## Dimensions





## Specifications

| Voltage      | 230V / 16A                   |
|--------------|------------------------------|
| Installation | Surface, Suspended           |
| Length       | 1M, 2M, 3M                   |
| IP Rating    | IP20                         |
| Material     | Aluminium                    |
| Finish       | Black RAL9011, White RAL9010 |

# **Electrical Connections**





The track can be cut to length by the installer if required

## Fixing Holes

| L (mm) | A (mm) | B (mm) | C (mm) | D (mm) |
|--------|--------|--------|--------|--------|
| 1000mm | 125    |        |        |        |
| 2000mm | 125    | 998    |        |        |
| 3000mm | 125    |        | 914    | 1167   |