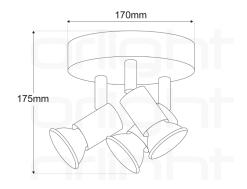

## Dimensions

## Specification

| Compatible Light Source | GU10 Lamp       |
|-------------------------|-----------------|
| Finish                  | White           |
| IP Rating               | IP20            |
| Voltage                 | Max. 240V       |
| Installation            | Ceiling Mounted |
| Length                  | 175mm           |
| Width                   | 170mm           |
| Height                  | 135mm           |