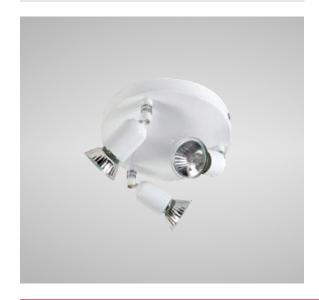

## **ORL78633** - Triple Spotlights

## Description

This triple spotlight boasts a straightforward construction paired with a white finish for a discreet appearance in any setting. With a 240V input and GU10 lampholders, installation is effortless, and it accommodates LED usage with standard retrofit lamp types. \*Light source not included.