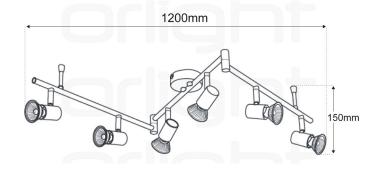

### Dimensions

### Specification

| Compatible Light Source | GU10 Lamp            |
|-------------------------|----------------------|
| Colour                  | Satin Chrome & White |
| IP Rating               | IP20                 |
| Voltage                 | Max. 240V            |
| Construction            | Aluminium            |
| Length                  | 1200mm               |
| Height                  | 150mm                |