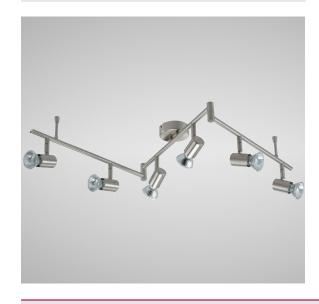

# **ORL017-6** - Track Series Six Spots

# Description

Elevate your lighting with our sleek and minimalistic Track Series Six Spot Fixture. Compatible with GU10 lamps, it provides customisable illumination tailored to your needs. Illuminate your space with style and functionality using our Track Series Six Spots. \*Light source not included.