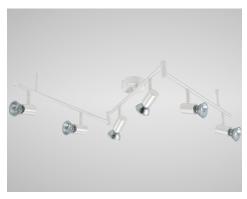

017-6** - Track Series Six Spots



# Description

Elevate your lighting with our sleek and minimalistic Track Series Six Spot Fixture. Compatible with GU10 lamps, it provides customisable illumination tailored to your needs. Illuminate your space with style and functionality using our Track Series Six Spots. \*Light source not included.

### Dimensions



### Specification

| Compatible Light Source | GU10 Lamp            |
|-------------------------|----------------------|
| Colour                  | Satin Chrome & White |
| IP Rating               | IP20                 |
| Voltage                 | Max. 240V            |
| Construction            | Aluminium            |
| Length                  | 1200mm               |
| Height                  | 150mm                |

## Finishes



WHITE