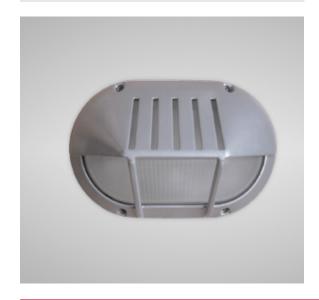

## ORL009A - Oval Wall Fixture

## Description

This exterior wall fixture features a contemporary design with Eye Lid construction for direction of light downward. The unit features IP65 construction and integrated universal E27 base to accommodate low energy lamps. This unit features a 240V input for ease of installation. \*Light source not included.