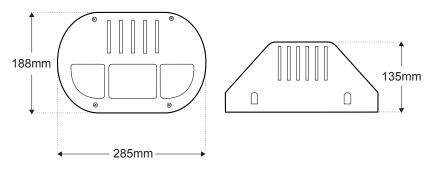

## Dimensions

|  | tion |
|--|------|
|  |      |
|  |      |

| Compatible Light Source | E27                           |
|-------------------------|-------------------------------|
| Finish                  | Aluminium - Epoxy Powder Coat |
| IP Rating               | IP65                          |
| Voltage                 | Max. 240V                     |
| Installation            | Surface Mounted               |
| Construction            | Aluminium                     |
| Anti-Glare              | Yes                           |
| Beam Angle              | Wide                          |