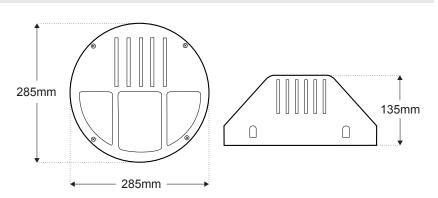

## Dimensions

Specification

| Compatible Light Source | E27                           |
|-------------------------|-------------------------------|
| Finish                  | Aluminium - Epoxy Powder Coat |
| IP Rating               | IP65                          |
| Voltage                 | Max. 240V                     |
| Installation            | Surface Mounted               |
| Construction            | Aluminium                     |
| Anti-Glare              | Yes                           |
| Beam Angle              | Wide                          |