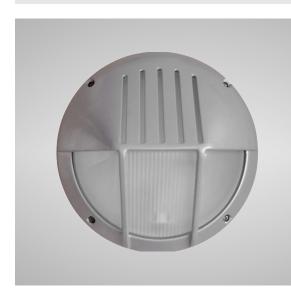

**ORL008A** - Round Wall Fixture - Eyelid

Description

This exterior wall fixture features a contemporary design with Eye Lid construction for direction of light downward. The unit features IP65 construction and integrated universal E27 base to accommodate low energy lamps. This unit features a 240V input for ease of installation. \*Light source not included.