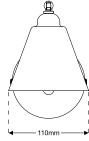

## Dimensions

| Specifications         |                           |
|------------------------|---------------------------|
| Voltage                | Max 240V                  |
| IP Rating              | IP20                      |
| Installation           | Surface Mounted           |
| Rotation               | 340°                      |
| Tilt                   | 900                       |
| Weight                 | 355g                      |
| Finish                 | Electroplated Satin Brass |
| Suggested Light Source | GU10 - DYNA-LUX           |