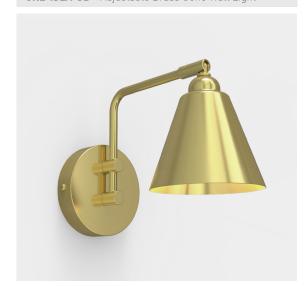

## ORL-ISLA-SB - Adjustable Brass Cone Wall Light

## Description

This wall light houses a single GU10 lamp in an adjustable lamp shade allowing the light to be distributed within a 340° rotation and 90° tilt. A 240V input allows for easy installation without the need for drivers. Available in Brass, this product is ideal for use in residential and hospitality developments.