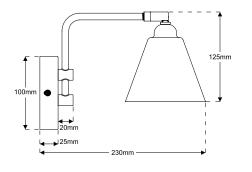

## Dimensions

| Specifications         |                           |
|------------------------|---------------------------|
| Voltage                | Max 240V                  |
| IP Rating              | IP20                      |
| Installation           | Surface Mounted           |
| Rotation               | 340°                      |
| Tilt                   | 900                       |
| Weight                 | 355g                      |
| Finish                 | Electroplated Satin Brass |
| Suggested Light Source | GU10 - DYNA-LUX           |