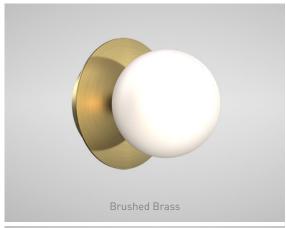

## Description

Surface mounted wall fixture constructed from Stainless Steel and rated to IP44. Available in a brushed brass or satin chrome finish. Compatiable with G9 lamp source, supplied separately.

## Dimensions

| ORL-BWL Specifications |                             |  |
|------------------------|-----------------------------|--|
| Anti-Glare             | Yes                         |  |
| IP Rating              | IP44                        |  |
| Installation           | Surface Mounted             |  |
| Weight                 | 395g                        |  |
| Finish                 | Brushed Brass, Satin Chrome |  |
| Light Source           | ORL-G9                      |  |