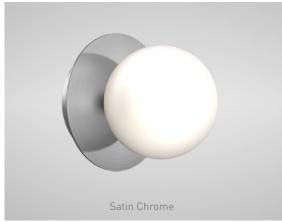

## Description

Surface mounted wall fixture constructed from Stainless Steel and rated to IP44. Available in a brushed brass or satin chrome finish. Compatiable with G9 lamp source, supplied separately.

## Dimensions

| ORL-BWL Specifications |                             |  |
|------------------------|-----------------------------|--|
| Anti-Glare             | Yes                         |  |
| IP Rating              | IP44                        |  |
| Installation           | Surface Mounted             |  |
| Weight                 | 395g                        |  |
| Finish                 | Brushed Brass, Satin Chrome |  |
| Light Source           | ORL-G9                      |  |