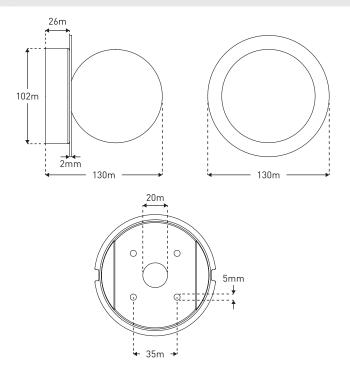

## Dimensions

| ORL-BWL Specifications |                             |  |
|------------------------|-----------------------------|--|
| Anti-Glare             | Yes                         |  |
| IP Rating              | IP44                        |  |
| Installation           | Surface Mounted             |  |
| Weight                 | 395g                        |  |
| Finish                 | Brushed Brass, Satin Chrome |  |
| Light Source           | ORL-G9                      |  |