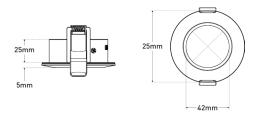

# NEMO-S - IP65 Fixture



# Description

The NEMO-S fixture features minimalistic styling combined with IP65 construction. 72mm diameter for discreet installation. A frosted diffuser serves to minimise glare.

#### Dimensions





### Specification

| Suggested Light Source | GU10: DYNA, DYNA-LUX   ENGINE: DIABLO Range                          |
|------------------------|----------------------------------------------------------------------|
| Construction           | Aluminium                                                            |
| Lamp Change            | Removal of Fixture                                                   |
| Power Consumption      | Variable Light Source                                                |
| Voltage                | Max. 240V                                                            |
| Tilt                   | Fixed                                                                |
| Rotation               | Fixed