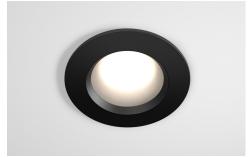

|
| Power Consumption      | Variable Light Source                                                |
| Voltage                | Max. 240V                                                            |
| Tilt                   | Fixed                                                                |
| Rotation               | Fixed                                                                |
| Cutout                 | 68mm - Circular                                                      |
| Anti-Glare             | Yes                                                                  |
| IP Rating              | IP65                                                                 |
| Finish                 | Solid Colours - Epoxy Powder Coat; Metallic Finishes - Electroplated |

# Finishes







BLACK (RAL 9005) CHROME SATIN CHROME