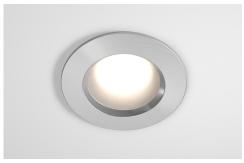

Power Consumption      | Variable Light Source                                                |
| Voltage                | Max. 240V                                                            |
| Tilt                   | Fixed                                                                |
| Rotation               | Fixed                                                                |
| Cutout                 | 68mm - Circular                                                      |
| Anti-Glare             | Yes                                                                  |
| IP Rating              | IP65                                                                 |
| Finish                 | Solid Colours - Epoxy Powder Coat; Metallic Finishes - Electroplated |

# Finishes







BLACK (RAL 9005) CHROME SATIN CHROME