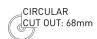

### Specification

| Suggested Light Source | GU10: DYNA, DYNA-LUX   ENGINE: DIABLO Range                          |
|------------------------|----------------------------------------------------------------------|
| Construction           | Aluminium                                                            |
| Lamp Change            | Removal of Fixture                                                   |
| Power Consumption      | Variable Light Source                                                |
| Voltage                | Max. 240V                                                            |
| Tilt                   | Fixed                                                                |
| Rotation               | Fixed                                                                |
| Cutout                 | 68mm - Circular                                                      |
| Anti-Glare             | Yes                                                                  |
| IP Rating              | IP65                                                                 |
| Finish                 | Solid Colours - Epoxy Powder Coat; Metallic Finishes - Electroplated |