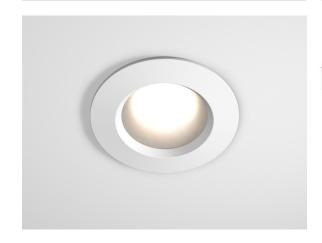

# Description

The NEMO-S fixture features minimalistic styling combined with IP65 construction. 72mm diameter for discreet installation. A frosted diffuser serves to minimise glare.