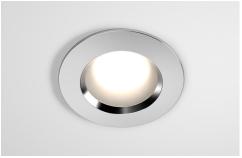

# Description

The NEMO-S fixture features minimalistic styling combined with IP65 construction. 72mm diameter for discreet installation. A frosted diffuser serves to minimise glare.