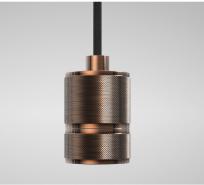

## Description

The NOVO is an attractive designer pendant constructed from Aluminium with a Black fabric cable. Finished in Brushed Nickel; Black Chrome; Black; Antique Copper. Suggested light source is a stylish E27 LED filament lamp. *\*Images shown are for reference. Products do not come with light source included as standard.*\*

Finishes

BLACK CHROME

ANTIQUE COPPER