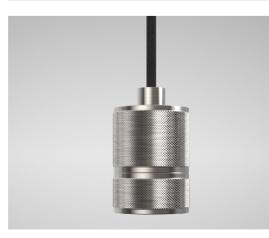

NOVO - Designer E27 Pendant

## Description

The NOVO is an attractive designer pendant constructed from Aluminium with a Black fabric cable. Finished in Brushed Nickel; Black Chrome; Black; Antique Copper. Suggested light source is a stylish E27 LED filament lamp. *\*Images shown are for reference. Products do not come with light source included as standard.*\*

Finishes

BLACK CHROME

ANTIQUE COPPER