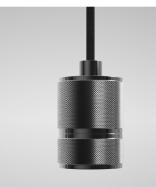

NOVO - Designer E27 Pendant

## Description

The NOVO is an attractive designer pendant constructed from Aluminium with a Black fabric cable. Finished in Brushed Nickel; Black Chrome; Black; Antique Copper. Suggested light source is a stylish E27 LED filament lamp. *\*Images shown are for reference. Products do not come with light source included as standard.*\*

Finishes

BLACK CHROME

ANTIQUE COPPER