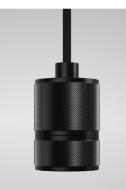

## Description

The NOVO is an attractive designer pendant constructed from Aluminium with a Black fabric cable. Finished in Brushed Nickel; Black Chrome; Black; Antique Copper. Suggested light source is a stylish E27 LED filament lamp. *\*Images shown are for reference. Products do not come with light source included as standard.*\*

Finishes

BLACK CHROME

ANTIQUE COPPER