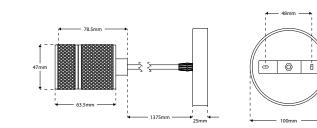

## Dimensions

Specification

| Suggested Light Source | DYNA-E27-FIL, DYNA-E27-LED-FIL, DYNA-65-LED           |
|------------------------|-------------------------------------------------------|
| Voltage                | 240V                                                  |
| IP Rating              | IP20                                                  |
| Material               | Aluminium                                             |
| Finish                 | Brushed Nickel, Black Chrome, Black or Antique Copper |