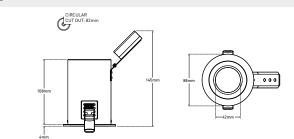

## Dimensions

## Specification

| Suggested Light Source | DYNA, DYNA-LUX                                      |
|------------------------|-----------------------------------------------------|
| Voltage                | Max. 240V                                           |
| Tilt                   | Fixed                                               |
| Rotation               | Fixed                                               |
| Cut Out                | 82MM - Circular                                     |
| IP Rating              | IP65                                                |
| Accessories            | GU10 Lamp Holder                                    |
| Material               | Aluminium                                           |
| Finish                 | Epoxy Powder Coat; Metallic Finishes - Electroplate |