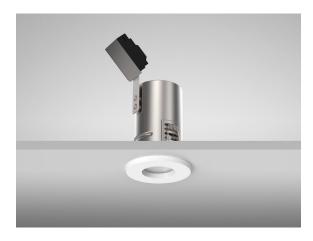

**NEMO-F** - Fire Rated IP65 Downlight

Description

IP65 NEMO-F Fixture featuring die-cast Aluminium construction with double-tempered safety glass. Fire certification rated to 90 minutes. Product incorporates a simple clip lamp change mechanism with removable fascia for ease of maintenance. *\*Images shown are for visual reference. Light source not included.*\*