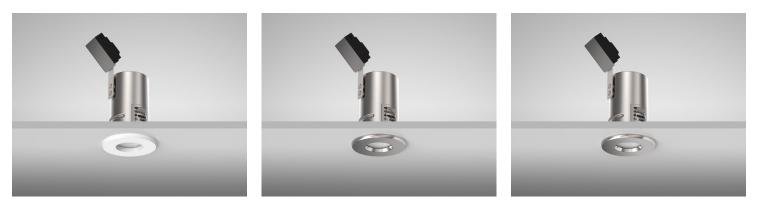

| DYNA, DYNA-LUX                                      |
|------------------------|-----------------------------------------------------|
| Voltage                | Max. 240V                                           |
| Tilt                   | Fixed                                               |
| Rotation               | Fixed                                               |
| Cut Out                | 82MM - Circular                                     |
| IP Rating              | IP65                                                |
| Accessories            | GU10 Lamp Holder                                    |
| Material               | Aluminium                                           |
| Finish                 | Epoxy Powder Coat; Metallic Finishes - Electroplate |

## Finishes



WHITE (RAL 9016)

CHROME

SATIN CHROME