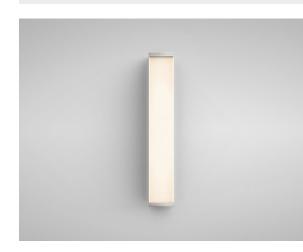

## MONTAR-2 - Medium IP44 Surface Mounted Wall Light

## Description

Surface mounted wall light with a 14W LED chipset. Available in Polished Stainless Steel and Brushed Bronze with a frosted polycarbonate diffuser, rated to IP44. This fitting features an integral 12V driver. \**Driver inclusive with product purchase*.\*