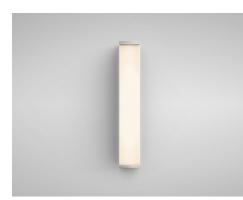

## MONTAR-2 - Medium IP44 Surface Mounted Wall Light

## Description

Surface mounted wall light with a 14W LED chipset. Available in Polished Stainless Steel and Brushed Bronze with a frosted polycarbonate diffuser, rated to IP44. This fitting features an integral 12V driver. \**Driver inclusive with product purchase*.\*

## Specification

| Power              | 14W                                      |
|--------------------|------------------------------------------|
| Current            | 120mA                                    |
| Voltage            | 12V DC                                   |
| Colour Temperature | 3000K                                    |
| Lumens             | 1350 Lm                                  |
| Lumens Per Watt    | 68 Lm/W                                  |
| CRI                | >80                                      |
| Driver             | Integral                                 |
| Dimming Options    | Switched                                 |
| Chipset            | SMD LED Chipset                          |
| IP Rating          | IP44                                     |
| Weight             | 0.76kg                                   |
| Diffuser           | Frosted                                  |
| Finish             | Polished Stainless Steel, Brushed Bronze |