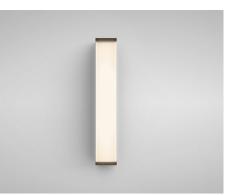

## MONTAR-2 - Medium IP44 Surface Mounted Wall Light

## Description

Surface mounted wall light with a 14W LED chipset. Available in Polished Stainless Steel and Brushed Bronze with a frosted polycarbonate diffuser, rated to IP44. This fitting features an integral 12V driver. \**Driver inclusive with product purchase*.\*

## Specification

| Power              | 14W                                      |
|--------------------|------------------------------------------|
| Current            | 120mA                                    |
| Voltage            | 12V DC                                   |
| Colour Temperature | 3000K                                    |
| Lumens             | 1350 Lm                                  |
| Lumens Per Watt    | 68 Lm/W                                  |
| CRI                | >80                                      |
| Driver             | Integral                                 |
| Dimming Options    | Switched                                 |
| Chipset            | SMD LED Chipset                          |
| IP Rating          | IP44                                     |
| Weight             | 0.76kg                                   |
| Diffuser           | Frosted                                  |
| Finish             | Polished Stainless Steel, Brushed Bronze |

Finishes

BRUSHED BRONZE