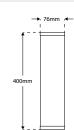

## MONTAR-2 - Medium IP44 Surface Mounted Wall Light



## Description

Surface mounted wall light with a 14W LED chipset. Available in Polished Stainless Steel and Brushed Bronze with a frosted polycarbonate diffuser, rated to IP44. This fitting features an integral 12V driver. \**Driver inclusive with product purchase*.\*

## Dimensions





## Specification

| Power              | 14W                                      |
|--------------------|------------------------------------------|
| Current            | 120mA                                    |
| Voltage            | 12V DC                                   |
| Colour Temperature | 3000K                                    |
| Lumens             | 1350 Lm                                  |
| Lumens Per Watt    | 68 Lm/W                                  |
| CRI                | >80                                      |
| Driver             | Integral                                 |
| Dimming Options    | Switched                                 |
| Chipset            | SMD LED Chipset                          |
| IP Rating          | IP44