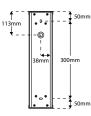

## MONTAR-2 - Medium IP44 Surface Mounted Wall Light



## Description

Surface mounted wall light with a 14W LED chipset. Available in Polished Stainless Steel and Brushed Bronze with a frosted polycarbonate diffuser, rated to IP44. This fitting features an integral 12V driver. \**Driver inclusive with product purchase*.\*

## Dimensions





## Specification

| Power              | 14W                                      |
|--------------------|------------------------------------------|
| Current            | 120mA                                    |
| Voltage            | 12V DC                                   |
| Colour Temperature | 3000K                                    |
| Lumens             | 1350 Lm                                  |
| Lumens Per Watt    | 68 Lm/W                                  |
| CRI                | >80                                      |
| Driver             | Integral                                 |
| Dimming Options    | Switched                                 |
| Chipset            | SMD LED Chipset                          |
| IP Rating          | IP44