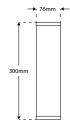

## MONTAR-1 - Small IP44 Surface Mounted Wall Light

## Description

Surface mounted wall light with a 10W LED chipset. Available in Polished Stainless Steel and Brushed Bronze with a frosted polycarbonate diffuser, rated to IP44. This fitting features an integral 12V driver. \*Driver inclusive with product purchase.\*

#### Dimensions





## Specification

| Power              | 10W                                      |
|--------------------|------------------------------------------|
| Current            | 98mA                                     |
| Voltage            | 12V DC                                   |
| Colour Temperature | 3000K                                    |
| Lumens             | 1100 Lm                                  |
| Lumens Per Watt    | 110 Lm/W                                 |
| CRI                | >80                                      |
| Driver             | Integral                                 |
| Dimming Options    | Switched                                 |
| Chipset            | SMD LED Chipset                          |
| IP Rating          | IP44