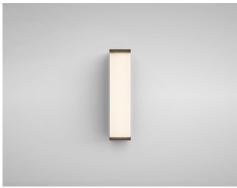

| >80                                      |
| Driver             | Integral                                 |
| Dimming Options    | Switched                                 |
| Chipset            | SMD LED Chipset                          |
| IP Rating          | IP44                                     |
| Weight             | 0.66kg                                   |
| Diffuser           | Frosted                                  |
| Finish             | Polished Stainless Steel, Brushed Bronze |

# Colourmetrics

## 3000K

| R1 | R2  | R3  | R4  | R5  | R6  | R7  | R8 |
|----|-----|-----|-----|-----|-----|-----|----|
| 83 | 93  | 95  | 81  | 83  | 91  | 82  | 61 |
| R9 | R10 | R11 | R12 | R13 | R14 | R15 |    |
| 12 | 83  | 80  | 76  | 85  | 98  | 76  |    |





## Finishes





POLISHED STAINLESS STEEL

BRUSHED BRONZE