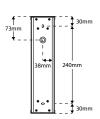

## MONTAR-1 - Small IP44 Surface Mounted Wall Light

## Description

Surface mounted wall light with a 10W LED chipset. Available in Polished Stainless Steel and Brushed Bronze with a frosted polycarbonate diffuser, rated to IP44. This fitting features an integral 12V driver. \*Driver inclusive with product purchase.\*

#### Dimensions





## Specification

| Power              | 10W                                      |
|--------------------|------------------------------------------|
| Current            | 98mA                                     |
| Voltage            | 12V DC                                   |
| Colour Temperature | 3000K                                    |
| Lumens             | 1100 Lm                                  |
| Lumens Per Watt    | 110 Lm/W                                 |
| CRI                | >80                                      |
| Driver             | Integral                                 |
| Dimming Options    | Switched                                 |
| Chipset            | SMD LED Chipset                          |
| IP Rating          | IP44