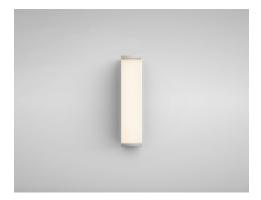

## MONTAR-1 - Small IP44 Surface Mounted Wall Light

## Description

Surface mounted wall light with a 10W LED chipset. Available in Polished Stainless Steel and Brushed Bronze with a frosted polycarbonate diffuser, rated to IP44. This fitting features an integral 12V driver. \*Driver inclusive with product purchase.\*