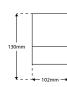

## MARINO XL Up or Down - Marine Grade Wall Light



## Description

High specification down-only exterior fixture featuring Marine Grade 316 Stainless Steel, manufactured to IP65 rating. GU10 lamp holder suitable for 240V input allowing ease of installation, without the need for additional drivers. \*Images shown are for visual reference. Light source not included.\*

## Dimensions







## Specification

| Suggested Light Source | DYNA, DYNA-LUX                   |
|------------------------|----------------------------------|
| Voltage                | 240V                             |
| IP Rating              | IP65                             |
| Weight                 | 2020g                            |
| Finish                 | 316 Marine Grade Stainless Steel |