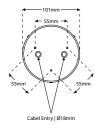

## MARINO XL Up or Down - Marine Grade Wall Light



## Description

High specification down-only exterior fixture featuring Marine Grade 316 Stainless Steel, manufactured to IP65 rating. GU10 lamp holder suitable for 240V input allowing ease of installation, without the need for additional drivers. \*Images shown are for visual reference. Light source not included.\*

## Dimensions







## Specification

| Suggested Light Source | DYNA, DYNA-LUX                   |
|------------------------|----------------------------------|
| Voltage                | 240V                             |
| IP Rating              | IP65                             |
| Weight                 | 2020g                            |
| Finish                 | 316 Marine Grade Stainless Steel |