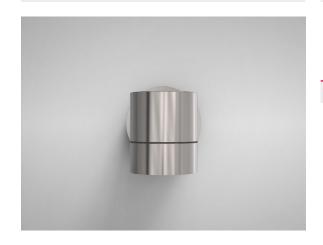

## MARINO XL Up or Down - Marine Grade Wall Light

## Description

High specification down-only exterior fixture featuring Marine Grade 316 Stainless Steel, manufactured to IP65 rating. GU10 lamp holder suitable for 240V input allowing ease of installation, without the need for additional drivers. \*Images shown are for visual reference. Light source not included.\*