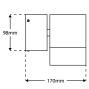

## MARINO XL Up or Down - Marine Grade Wall Light



## Description

High specification down-only exterior fixture featuring Marine Grade 316 Stainless Steel, manufactured to IP65 rating. GU10 lamp holder suitable for 240V input allowing ease of installation, without the need for additional drivers. \*Images shown are for visual reference. Light source not included.\*

## Dimensions







## Specification

| Suggested Light Source | DYNA, DYNA-LUX                   |
|------------------------|----------------------------------|
| Voltage                | 240V                             |
| IP Rating              | IP65                             |
| Weight                 | 2020g                            |
| Finish                 | 316 Marine Grade Stainless Steel |