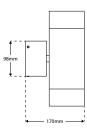

## MARINO XL Up & Down - Marine Grade Wall Light



## Description

High specification up & down exterior fixture featuring Marine Grade 316 Stainless Steel, manufactured to IP65 rating. GU10 lamp holder suitable for 240V input allowing ease of installation, without the need for additional drivers. \*Images shown are for visual reference. Light source not included.\*

## Dimensions







## Specification

| Suggested Light Source (x2) | DYNA, DYNA-LUX                   |
|-----------------------------|----------------------------------|
| Voltage                     | 240V                             |
| IP Rating                   | IP65                             |
| Weight                      | 3340g                            |
| Finish                      | 316 Marine Grade Stainless Steel |