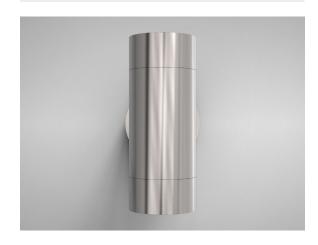

## MARINO XL Up & Down - Marine Grade Wall Light

## Description

High specification up & down exterior fixture featuring Marine Grade 316 Stainless Steel, manufactured to IP65 rating. GU10 lamp holder suitable for 240V input allowing ease of installation, without the need for additional drivers. \*Images shown are for visual reference. Light source not included.\*