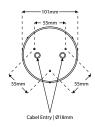

## MARINO XL Up & Down - Marine Grade Wall Light



## Description

High specification up & down exterior fixture featuring Marine Grade 316 Stainless Steel, manufactured to IP65 rating. GU10 lamp holder suitable for 240V input allowing ease of installation, without the need for additional drivers. \*Images shown are for visual reference. Light source not included.\*

## Dimensions







## Specification

| Suggested Light Source (x2) | DYNA, DYNA-LUX                   |
|-----------------------------|----------------------------------|
| Voltage                     | 240V                             |
| IP Rating                   | IP65                             |
| Weight                      | 3340g                            |
| Finish                      | 316 Marine Grade Stainless Steel |