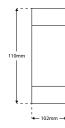

## MARINO XL Up & Down - Marine Grade Wall Light



## Description

High specification up & down exterior fixture featuring Marine Grade 316 Stainless Steel, manufactured to IP65 rating. GU10 lamp holder suitable for 240V input allowing ease of installation, without the need for additional drivers. \*Images shown are for visual reference. Light source not included.\*

## Dimensions







## Specification

| Suggested Light Source (x2) | DYNA, DYNA-LUX                   |
|-----------------------------|----------------------------------|
| Voltage                     | 240V                             |
| IP Rating                   | IP65                             |
| Weight                      | 3340g                            |
| Finish                      | 316 Marine Grade Stainless Steel |