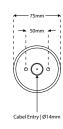

# MARINO- Up & Down - Up & Down Wall Light



# Description

High specification up & down exterior fixture featuring 304 Stainless Steel construction rated to IP65. Includes integrated GU10 lamp holders suitable for 240V input allowing ease of installation without the need for additional drivers \*Images shown are for visual reference. Light source not included.\*

#### Dimensions







### Specification

| Suggested Light Source (x2) | DYNA, DYNA-LUX                     |
|-----------------------------|------------------------------------|
| Voltage                     | 240V                               |
| IP Rating                   | IP65                               |
| Weight                      | 1194g                              |
| Finish                      | 304 Stainless Steel, Black RAL9005 |

# Finishes



BLACK (RAL 9005)