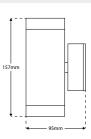

# MARINO- Up & Down - Up & Down Wall Light



# Description

High specification up & down exterior fixture featuring 304 Stainless Steel construction rated to IP65. Includes integrated GU10 lamp holders suitable for 240V input allowing ease of installation without the need for additional drivers \*Images shown are for visual reference. Light source not included.\*

#### Dimensions







### Specification

| Suggested Light Source (x2) | DYNA, DYNA-LUX                     |
|-----------------------------|------------------------------------|
| Voltage                     | 240V                               |
| IP Rating                   | IP65                               |
| Weight                      | 1194g                              |
| Finish                      | 304 Stainless Steel, Black RAL9005 |

# Finishes



BLACK (RAL 9005)