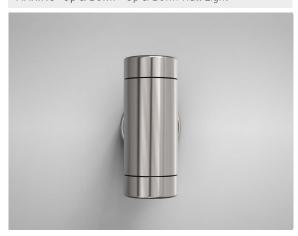

# MARINO- Up & Down - Up & Down Wall Light

# Description

High specification up & down exterior fixture featuring 304 Stainless Steel construction rated to IP65. Includes integrated GU10 lamp holders suitable for 240V input allowing ease of installation without the need for additional drivers \*Images shown are for visual reference. Light source not included.\*