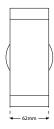

# MARINO- Up & Down - Up & Down Wall Light



# Description

High specification up & down exterior fixture featuring 304 Stainless Steel construction rated to IP65. Includes integrated GU10 lamp holders suitable for 240V input allowing ease of installation without the need for additional drivers \*Images shown are for visual reference. Light source not included.\*

#### Dimensions







### Specification

| Suggested Light Source (x2) | DYNA, DYNA-LUX                     |
|-----------------------------|------------------------------------|
| Voltage                     | 240V                               |
| IP Rating                   | IP65                               |
| Weight                      | 1194g                              |
| Finish                      | 304 Stainless Steel, Black RAL9005 |

# Finishes



BLACK (RAL 9005)