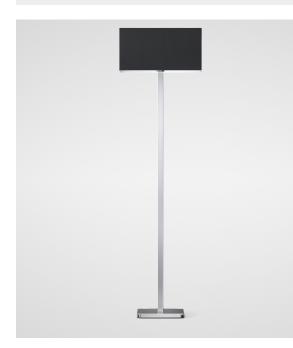

## MANOR-2 - Floor Lamp

## Description

This modern floor lamp features attractive styling combined with black fabric shade creating an inviting atmosphere. Ideal for complementing the most exquisite of living rooms. The lamp features a universal E27 base suitable for incandescent or LED retrofit lamp types. \*/mages shown are for reference. Products do not come with light source included as standard.\*