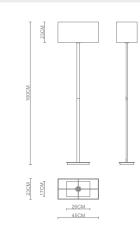

## MANOR-2 - Floor Lamp



## Description

This modern floor lamp features attractive styling combined with black fabric shade creating an inviting atmosphere. Ideal for complementing the most exquisite of living rooms. The lamp features a universal E27 base suitable for incandescent or LED retrofit lamp types. \*/mages shown are for reference. Products do not come with light source included as standard.\*

## Dimensions



## Specification

| Suggested Light Source | DYNA-E27                       |
|------------------------|--------------------------------|
| Voltage                | Max. 240V                      |
| IP Rating              | IP20                           |
| Finish                 | Chrome with black fabric shade |